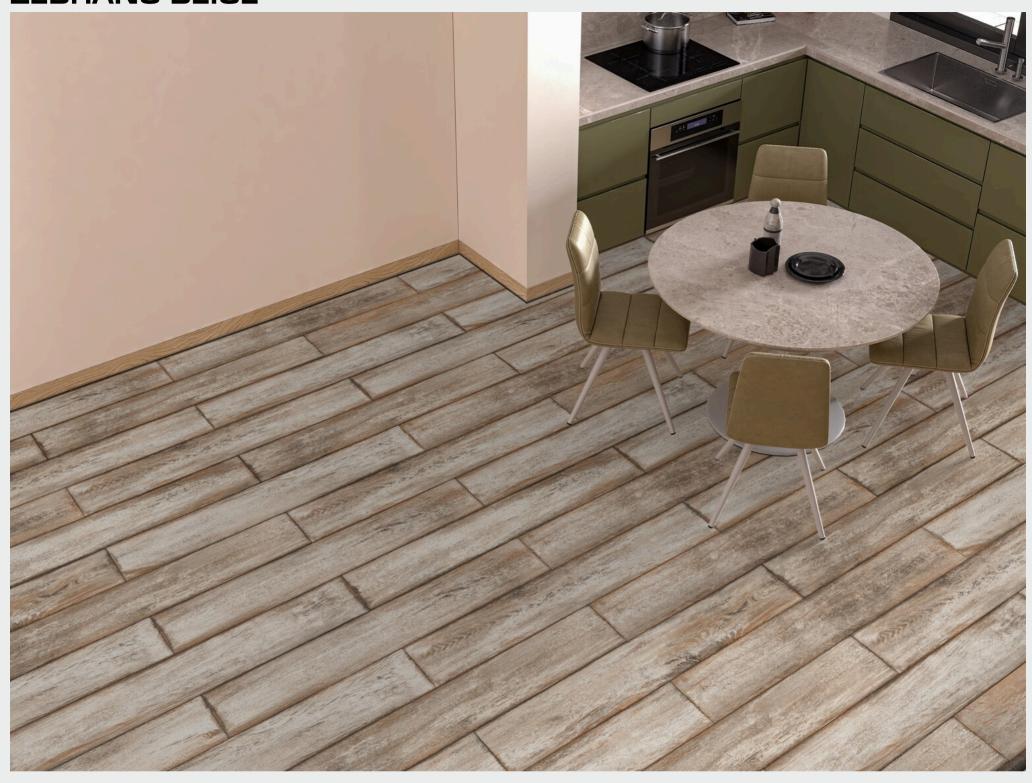

# ZEBRANO SERIES

200 X 1200 MM -WOODEN STRIPES

ZEBRANO CREMA

ZEBRANO BEIGE

ZEBRANO BIANCO

ZEBRANO WHITE