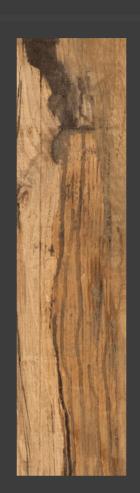

### **GRAPHITE SERIES**

200 X 1200 MM -WOODEN STRIPES

GRAPHITE GRIS

GRAPHITE BEIGE

GRAPHITE HONEY

GRAPHITE COPPER ORANGE

GRAPHITE BROWN

GRAPHITE CHOCO

#### **GRAPHITE GRIS**

#### **GRAPHITE GRIS**

SIZE FINISH THICKNESS RANDOM 5