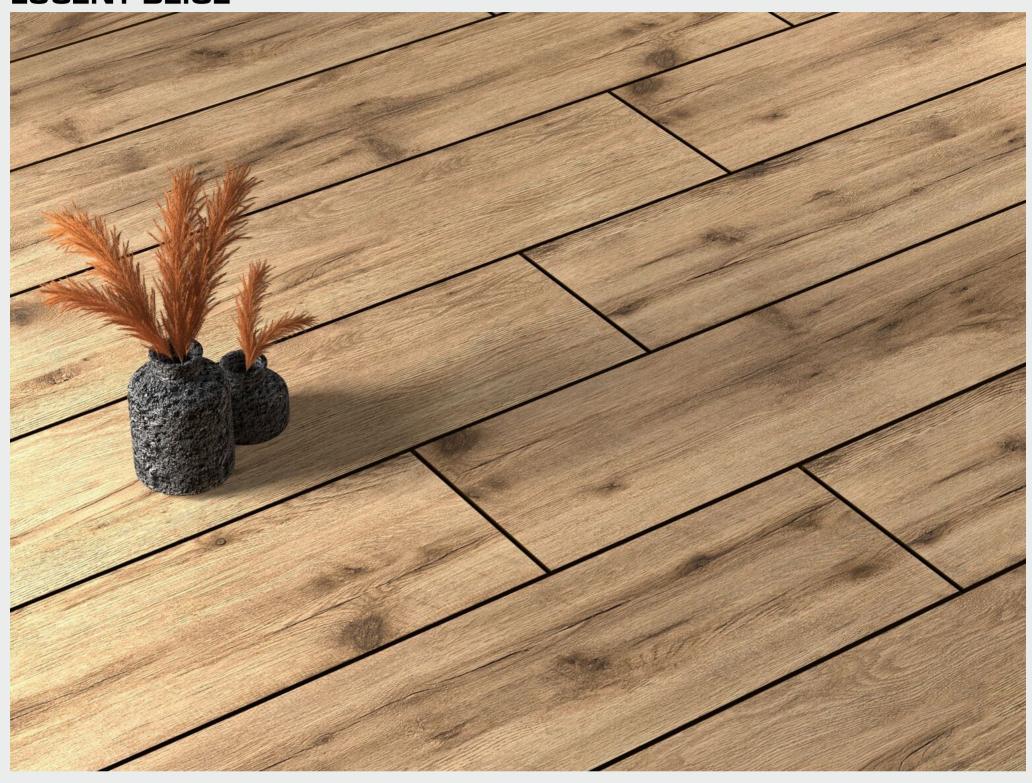

# LUCENT SERIES

200 X 1200 MM -WOODEN STRIPES

LUCENT BEIGE

LUCENT HONEY

LUCENT COPPER

LUCENT BROWN

LUCENT CHOCO

LUCENT WHITE

#### **LUCENT BEIGE**