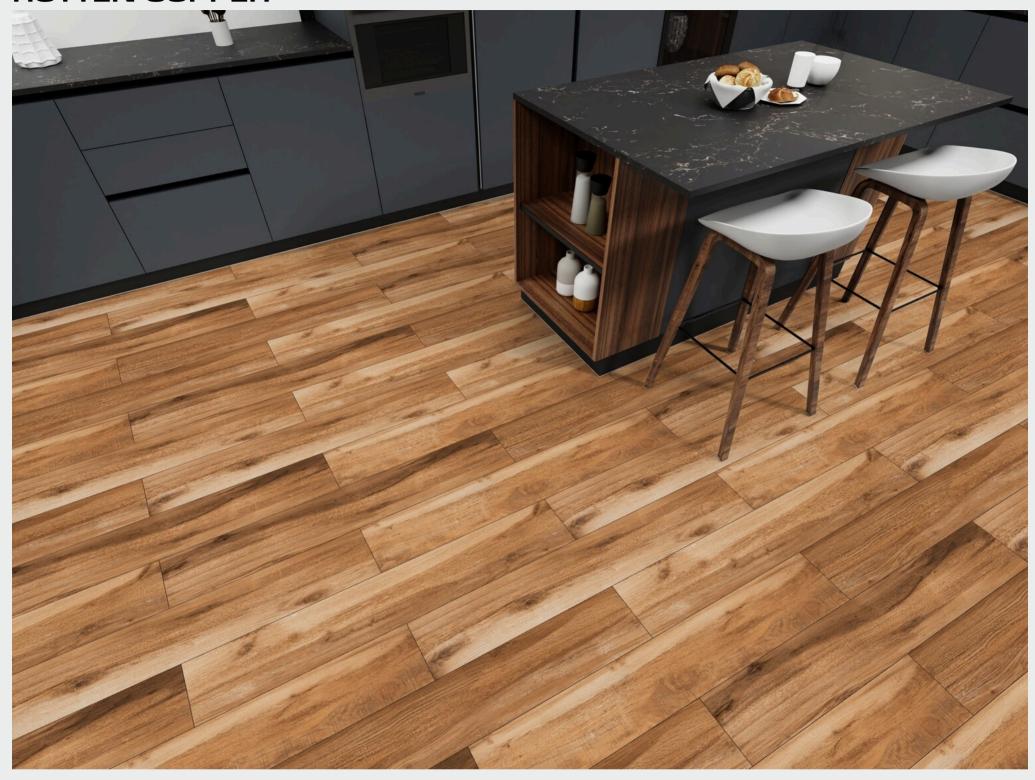

# ROTTEN SERIES

200 X 1200 MM -WOODEN STRIPES

ROTTEN BEIGE

ROTTEN HONEY

ROTTEN COPPER

ROTTEN BROWN

ROTTEN WHITE

ROTTEN GRIGIO

ROTTEN BLACK

ROTTEN VIVANTA