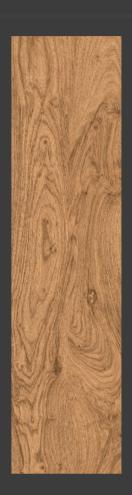

### **GRAPHITE SERIES**

200 X 1200 MM -WOODEN STRIPES

GRAPHITE GRIS

GRAPHITE BEIGE

GRAPHITE HONEY

GRAPHITE COPPER ORANGE

GRAPHITE BROWN

GRAPHITE CHOCO

#### **GRAPHITE HONEY**