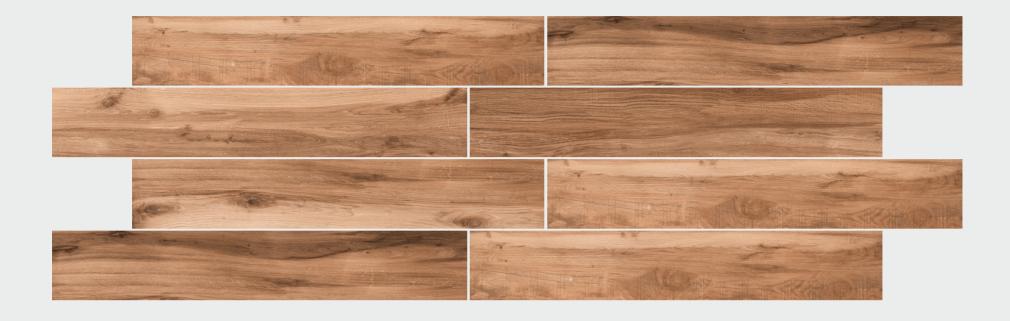

# ROTTEN SERIES

200 X 1200 MM -WOODEN STRIPES

ROTTEN BEIGE

ROTTEN HONEY

ROTTEN COPPER

ROTTEN BROWN

ROTTEN WHITE

ROTTEN GRIGIO

ROTTEN BLACK

ROTTEN VIVANTA