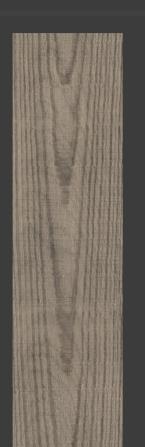

### **GRAPHITE SERIES**

200 X 1200 MM -WOODEN STRIPES

GRAPHITE GRIS

GRAPHITE BEIGE

GRAPHITE HONEY

GRAPHITE COPPER ORANGE

GRAPHITE BROWN

GRAPHITE CHOCO

#### **GRAPHITE BROWN**