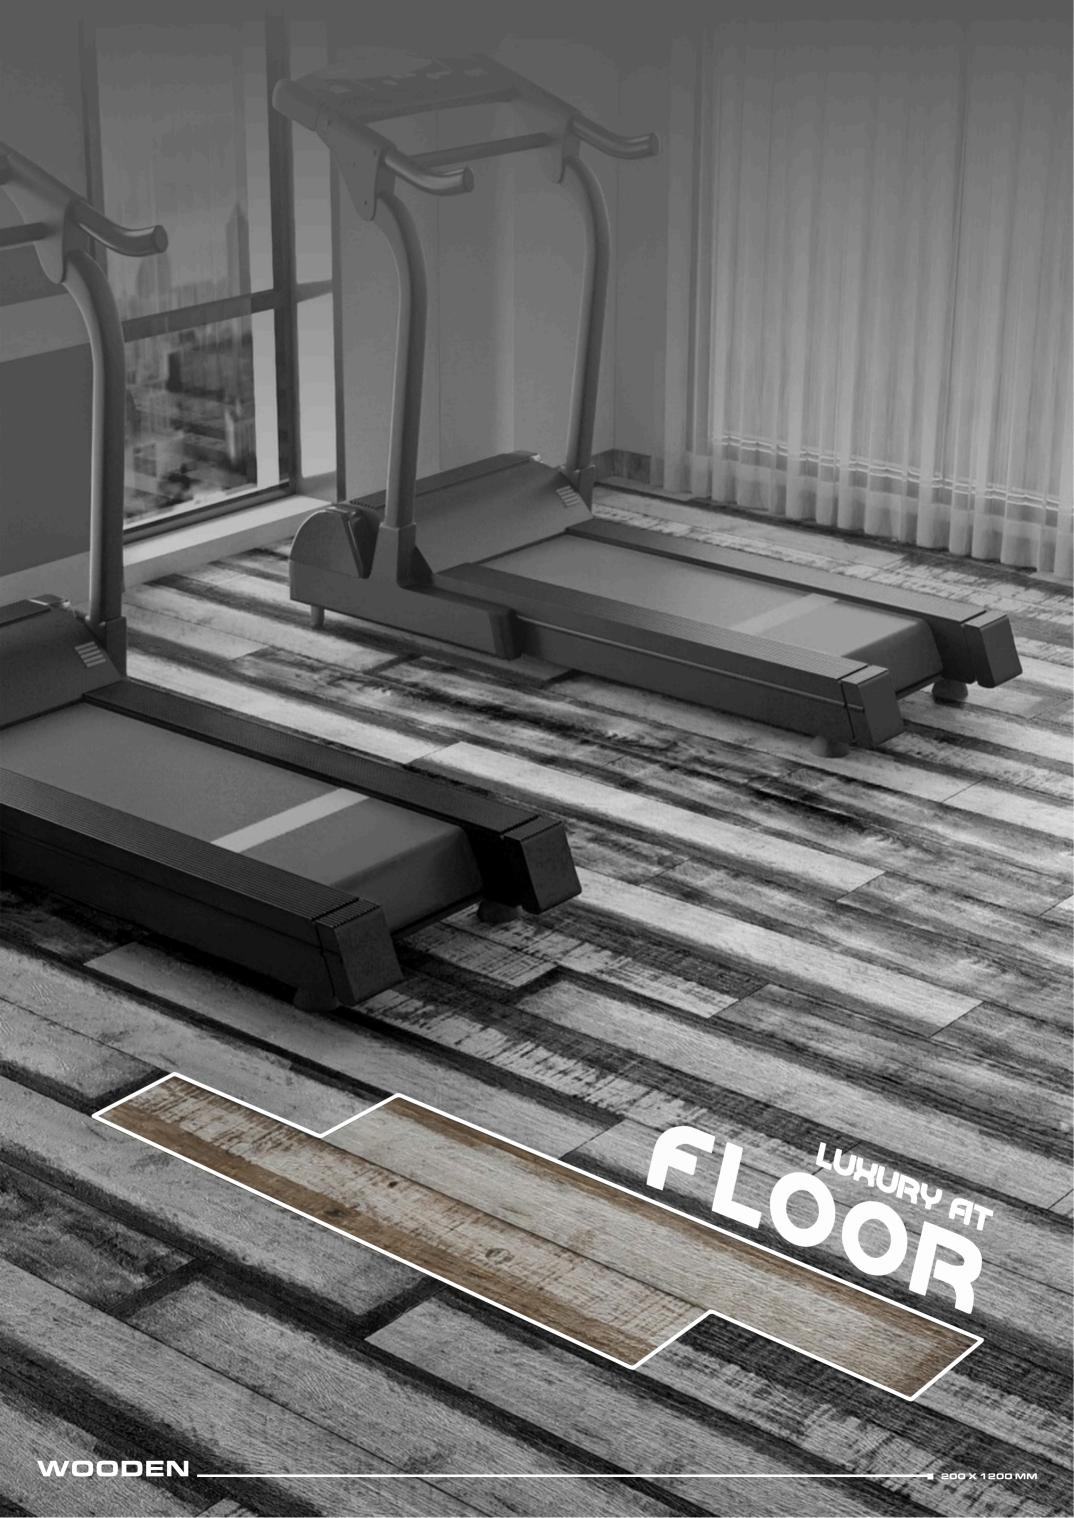

The Elegant 200 X 1200 MM size provides a modern aesthetic, lending a sense of expansiveness and luxury to any living spaces. Its unique dimension creates a statement, differentiating it from common tiles and providing a more seamless look with fewer grout lines.