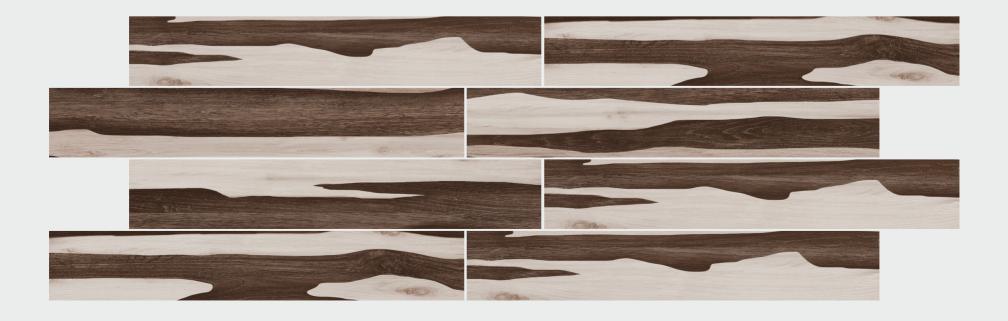

# MORELLA SERIES

200 X 1200 MM -WOODEN STRIPES

MORELLA MULTY

MORELLA CHEVRON

MORELLA ALMOND

MORELLA GREY

MORELLA BLACK

## **MORELLA ALMOND**