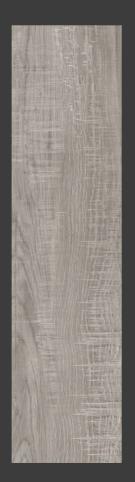

### **GRAPHITE SERIES**

200 X 1200 MM -WOODEN STRIPES

GRAPHITE GRIS

GRAPHITE BEIGE

GRAPHITE HONEY

GRAPHITE COPPER ORANGE

GRAPHITE BROWN

GRAPHITE CHOCO

#### **GRAPHITE COPPER ORANGE**