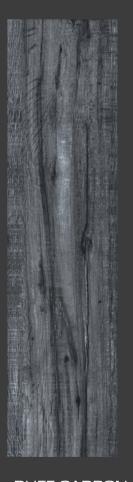

# KASHMIR SERIES

200 X 1200 MM -WOODEN STRIPES

KASHMIR WALNUT

KASHMIR WILD

KASHMIR CHERRY

KASHMIR ALMOND

KASHMIR SNOW

KASHMIR CARBON

#### **KASHMIR CARBON**

THICKNESS SIZE FINISH **RANDOM** 10.0 MM