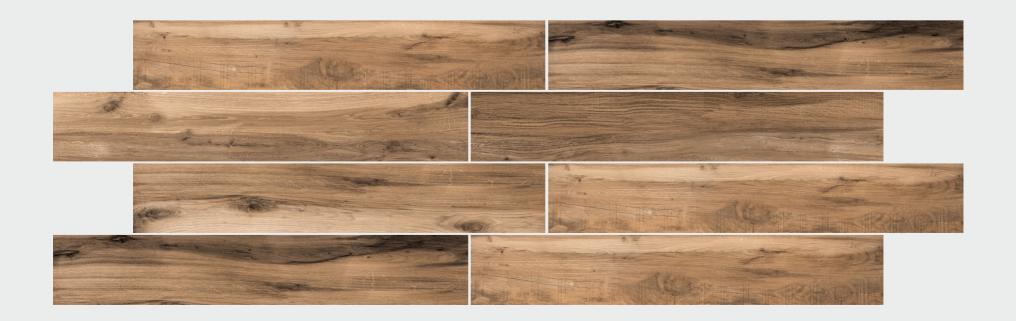

# KASHMIR SERIES

200 X 1200 MM -WOODEN STRIPES

KASHMIR WALNUT

KASHMIR WILD

KASHMIR CHERRY

KASHMIR ALMOND

KASHMIR SNOW

KASHMIR CARBON

#### **KASHMIR WALNUT**

SIZE FINISH THICKNESS RANDOM Natt 10.0 MM 5