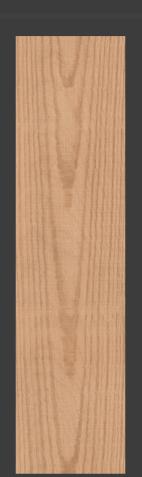

### **GRAPHITE SERIES**

200 X 1200 MM -WOODEN STRIPES

GRAPHITE GRIS

GRAPHITE BEIGE

GRAPHITE HONEY

GRAPHITE COPPER ORANGE

GRAPHITE BROWN

GRAPHITE CHOCO

#### **GRAPHITE BEIGE**

SIZE THICKNESS RANDOM Natt 10.0 MM 5