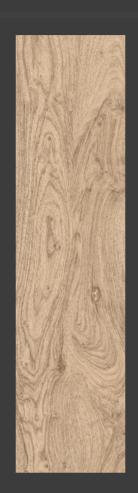

### **GRAPHITE SERIES**

200 X 1200 MM -WOODEN STRIPES

GRAPHITE GRIS

GRAPHITE BEIGE

GRAPHITE HONEY

GRAPHITE COPPER ORANGE

GRAPHITE BROWN

GRAPHITE CHOCO

#### **GRAPHITE GRIS**

#### **GRAPHITE GRIS**

SIZE FINISH THICKNESS RANDOM 5