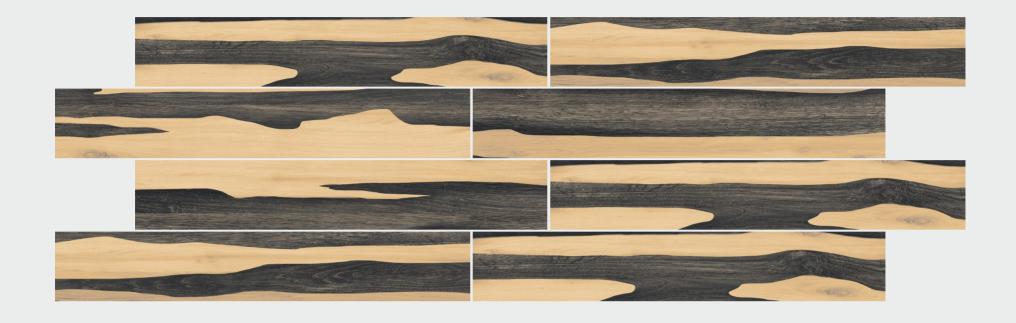

### **GRAPHITE SERIES**

200 X 1200 MM -WOODEN STRIPES

GRAPHITE GRIS

GRAPHITE BEIGE

GRAPHITE HONEY

GRAPHITE COPPER ORANGE

GRAPHITE BROWN

GRAPHITE CHOCO

GRAPHITE-WENGE

GRAPHITE WHITE

GRAPHITE GRIGIO

GRAPHITE BLACK