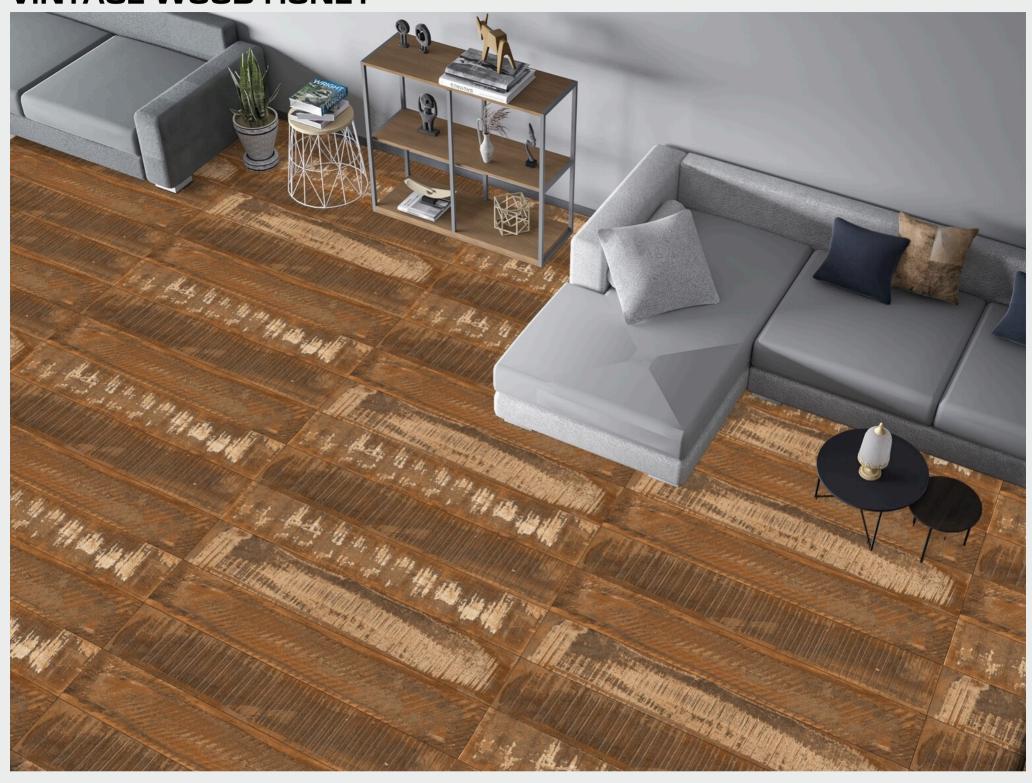

## VINTAGE WOOD SERIES

200 X 1200 MM -WOODEN STRIPES

VINTAGE WOOD HONEY

VINTAGE WOOD ALMOND

VINTAGE WOOD COFFEE

VINTAGE WOOD SNOW

#### **VINTAGE WOOD HONEY**