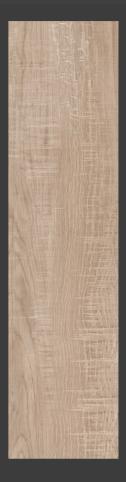

### **GRAPHITE SERIES**

200 X 1200 MM -WOODEN STRIPES

GRAPHITE GRIS

GRAPHITE BEIGE

GRAPHITE HONEY

GRAPHITE COPPER ORANGE

GRAPHITE BROWN

GRAPHITE CHOCO

#### **GRAPHITE BEIGE**

SIZE THICKNESS RANDOM Natt 10.0 MM 5