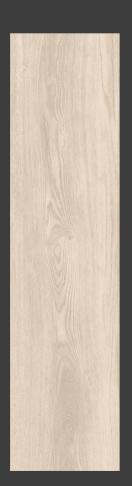

### **GRAPHITE SERIES**

200 X 1200 MM -WOODEN STRIPES

GRAPHITE GRIS

GRAPHITE BEIGE

GRAPHITE HONEY

GRAPHITE COPPER ORANGE

GRAPHITE BROWN

GRAPHITE CHOCO

#### **GRAPHITE BEIGE**

SIZE THICKNESS RANDOM Natt 10.0 MM 5