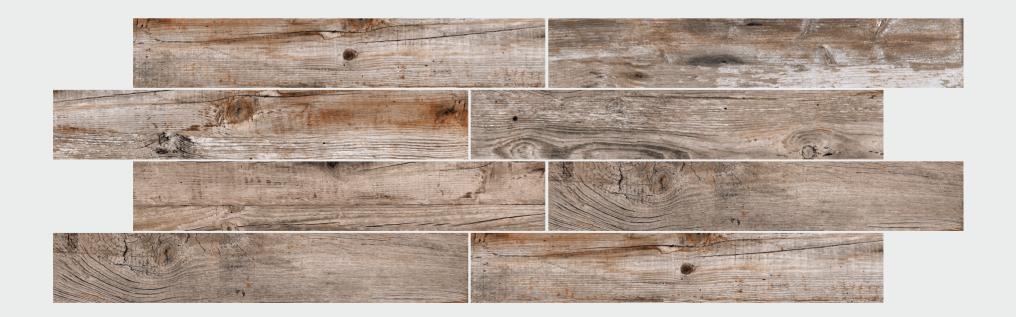

SERIES

200 X 1200 MM -WOODEN STRIPES



LUCENT BEIGE



LUCENT HONEY



LUCENT COPPER



LUCENT BROWN



LUCENT CHOCO



LUCENT WHITE



LUCENT GRIGIO



LUCENT GREY

#### **LUCENT BEIGE**



#### **LUCENT BEIGE**











#### **LUCENT HONEY**

SIZE THICKNESS RANDOM Natt 10.0 MM 5











### LUCENT COPPER











#### **LUCENT BROWN**



#### **LUCENT BROWN**











## **LUCENT CHOCO**

SIZE FINISH THICKNESS RANDOM Natt 10.0 MM 5











## **LUCENT WHITE**











## **LUCENT GRIGIO**



## **LUCENT GRIGIO**











## **LUCENT GREY**











# MARLIN SERIES

200 X 1200 MM -WOODEN STRIPES



MARLIN CREMA



MARLIN BROWN



MARLIN CAFE



MARLIN WHITE



MARLIN GRIS

## **MARLIN CREMA**

SIZE FINISH THICKNESS RANDOM Matt 10.0 MM 6











## **MARLIN BROWN**











## **MARLIN BROWN**



## **MARLIN CAFE**











## **MARLIN WHITE**

SIZE THICKNESS RANDOM Natt 10.0 MM 6











## **MARLIN GRIS**











# MORELLA SERIES

200 X 1200 MM -WOODEN STRIPES



MORELLA MULTY



MORELLA CHEVRON



MORELLA ALMOND



MORELLA GREY



MORELLA BLACK

## **MORELLA MULTY**

SIZE FINISH THICKNESS RANDOM Natt 10.0 MM 5











#### **MORELLA CHEVRON**











## **MORELLA ALMOND**



## **MORELLA ALMOND**











#### **MORELLA GREY**

SIZE FINISH THICKNESS RANDOM Natt 10.0 MM 5











#### **MORELLA BLACK**











## **MORELLA BLACK**











# MOUNTAIN SERIES

200 X 1200 MM -WOODEN STRIPES



MOUNTAIN CREMA



MOUNTAIN HONEY



MOUNTAIN BROWN



MOUNTAIN COPPER



MOUNTAIN CAFE



MOUNTAIN GRIS



MOUNTAIN BLACK

#### **MOUNT