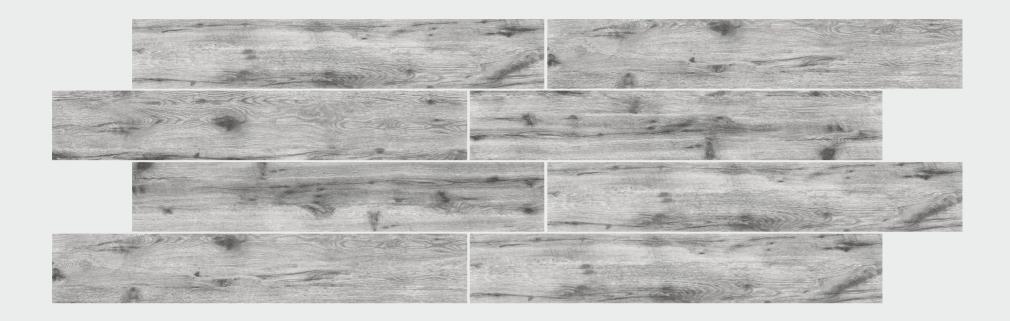

### **GRAPHITE SERIES**

200 X 1200 MM -WOODEN STRIPES

GRAPHITE GRIS

GRAPHITE BEIGE

GRAPHITE HONEY

GRAPHITE COPPER ORANGE

GRAPHITE BROWN

GRAPHITE CHOCO

GRAPHITE-WENGE

GRAPHITE WHITE

GRAPHITE GRIGIO

GRAPHITE BLACK

#### **GRAPHITE BLACK**