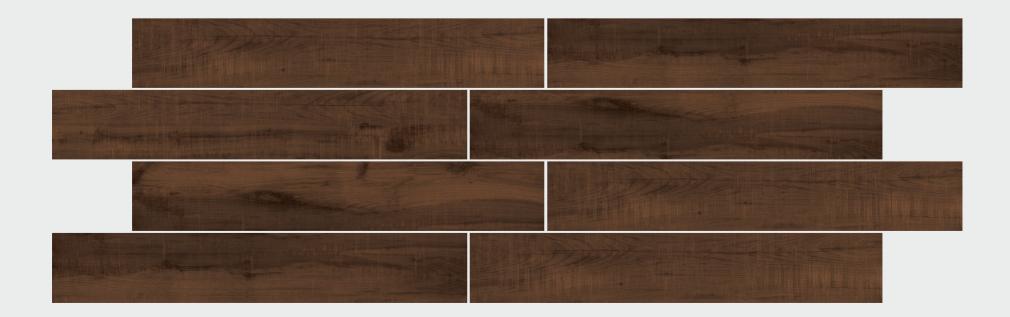

### **GRAPHITE SERIES**

200 X 1200 MM -WOODEN STRIPES

GRAPHITE GRIS

GRAPHITE BEIGE

GRAPHITE HONEY

GRAPHITE COPPER ORANGE

GRAPHITE BROWN

GRAPHITE CHOCO

#### **GRAPHITE COPPER ORANGE**