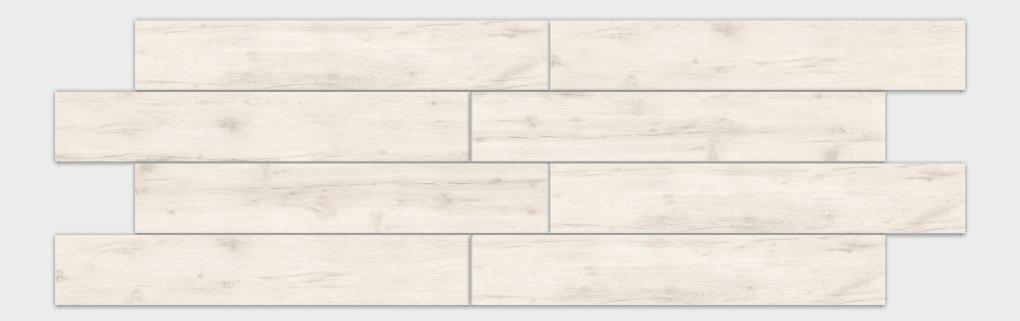

# LUCENT SERIES

200 X 1200 MM -WOODEN STRIPES

LUCENT BEIGE

LUCENT HONEY

LUCENT COPPER

LUCENT BROWN

LUCENT CHOCO

LUCENT WHITE

## **LUCENT WHITE**