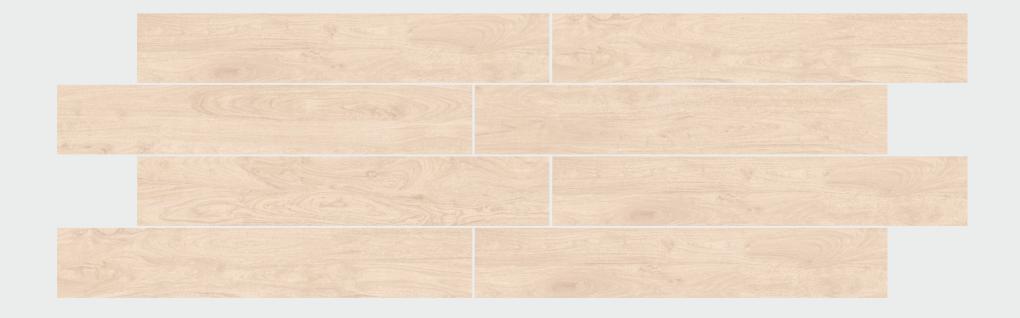

### **GRAPHITE SERIES**

200 X 1200 MM -WOODEN STRIPES

GRAPHITE GRIS

GRAPHITE BEIGE

GRAPHITE HONEY

GRAPHITE COPPER ORANGE

GRAPHITE BROWN

GRAPHITE CHOCO

#### **GRAPHITE GRIS**

#### **GRAPHITE GRIS**

SIZE FINISH THICKNESS RANDOM 5