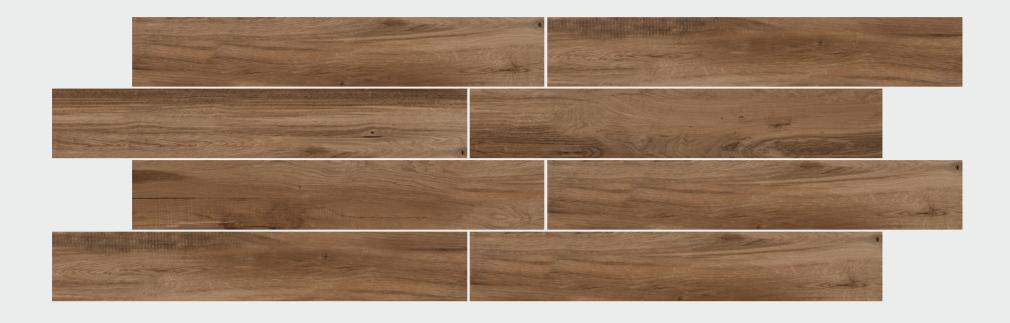

# KASHMIR SERIES

200 X 1200 MM -WOODEN STRIPES

KASHMIR WALNUT

KASHMIR WILD

KASHMIR CHERRY

KASHMIR ALMOND

KASHMIR SNOW

KASHMIR CARBON