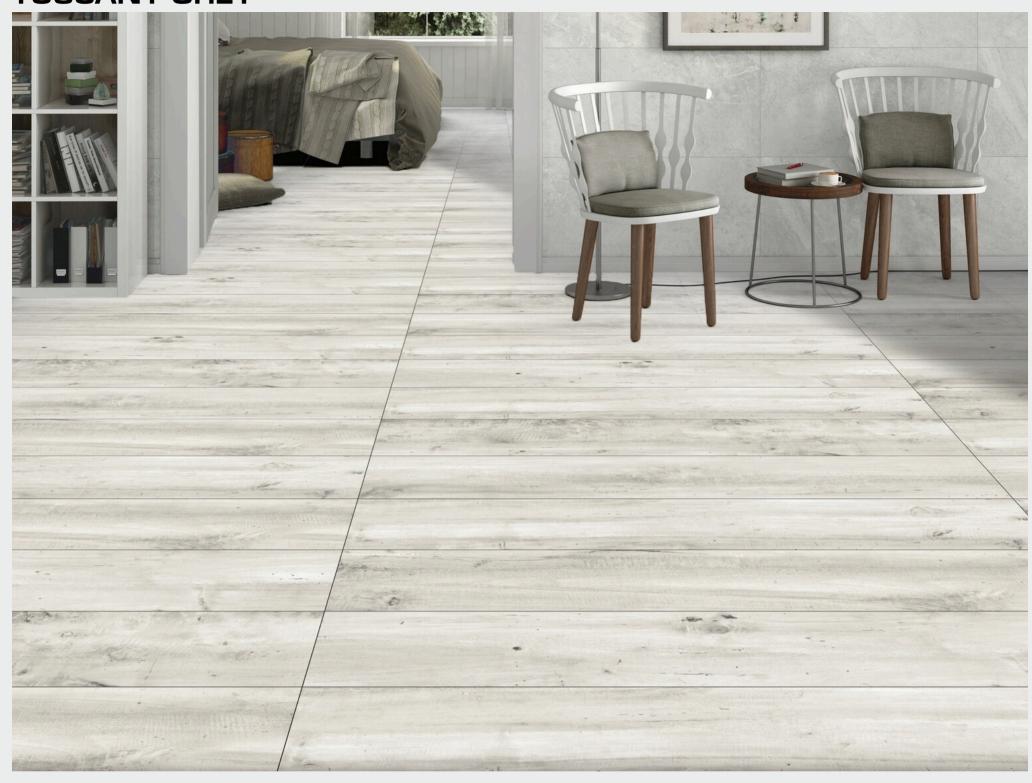

## TUSCANY SERIES

200 X 1200 MM -WOODEN STRIPES

TUSCANY BEIGE

TUSCANY CREMA

TUSCANY BROWN

TUSCANY NATURAL

TUSCANY CHOCO

**TUSCANY GRIS** 

TUSCANY GREY