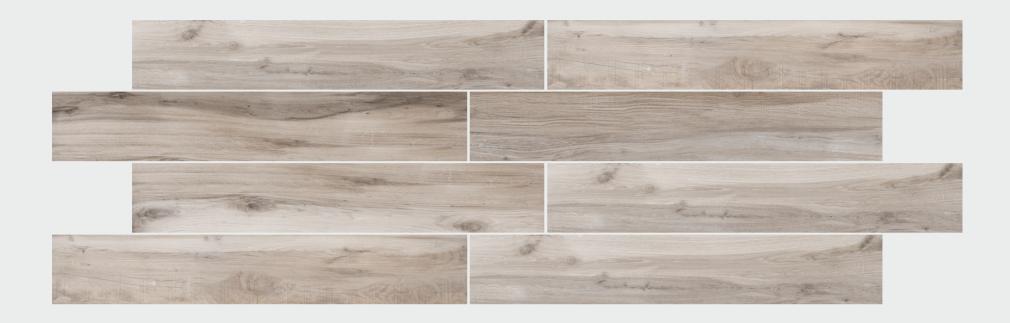

### **GRAPHITE SERIES**

200 X 1200 MM -WOODEN STRIPES

GRAPHITE GRIS

GRAPHITE BEIGE

GRAPHITE HONEY

GRAPHITE COPPER ORANGE

GRAPHITE BROWN

GRAPHITE CHOCO

#### **GRAPHITE GRIS**

#### **GRAPHITE GRIS**

SIZE FINISH THICKNESS RANDOM 5