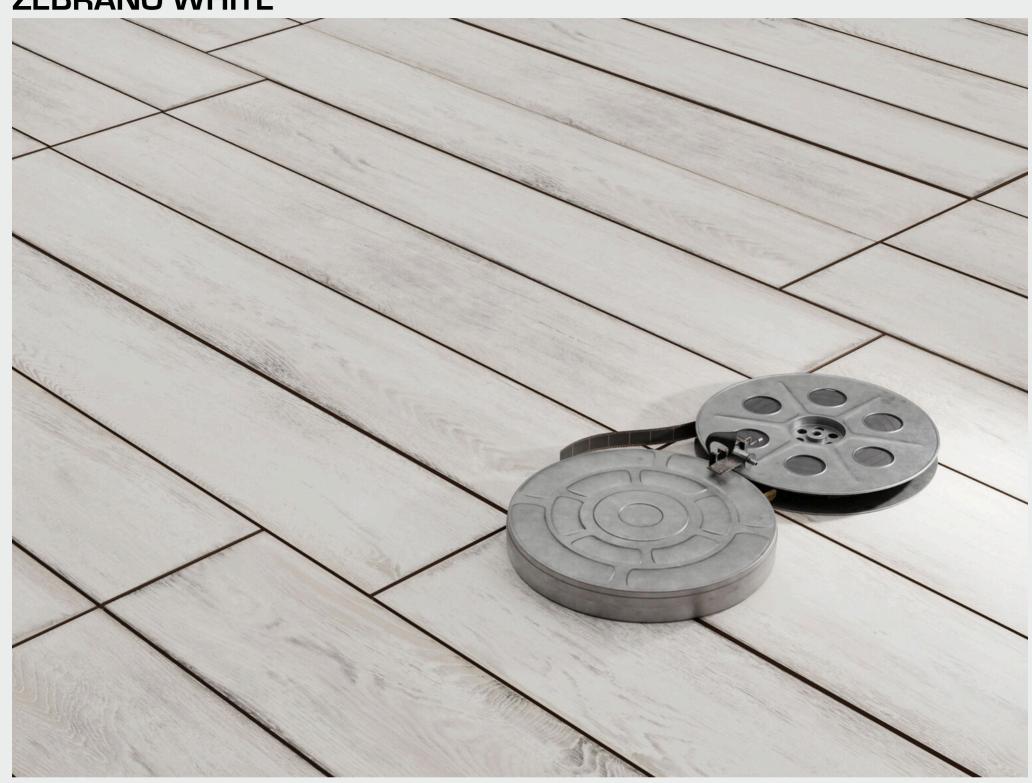

# ZEBRANO SERIES

200 X 1200 MM -WOODEN STRIPES

ZEBRANO CREMA

ZEBRANO BEIGE

ZEBRANO BIANCO

ZEBRANO WHITE

#### **ZEBRANO WHITE**