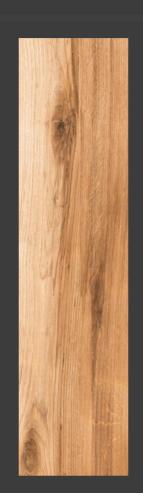

### **GRAPHITE SERIES**

200 X 1200 MM -WOODEN STRIPES

GRAPHITE GRIS

GRAPHITE BEIGE

GRAPHITE HONEY

GRAPHITE COPPER ORANGE

GRAPHITE BROWN

GRAPHITE CHOCO

#### **GRAPHITE GRIS**

#### **GRAPHITE GRIS**

SIZE FINISH THICKNESS RANDOM 5