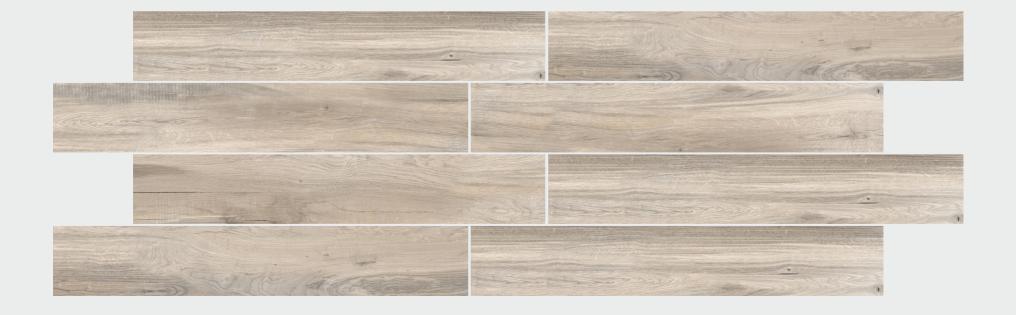

### **GRAPHITE SERIES**

200 X 1200 MM -WOODEN STRIPES

GRAPHITE GRIS

GRAPHITE BEIGE

GRAPHITE HONEY

GRAPHITE COPPER ORANGE

GRAPHITE BROWN

GRAPHITE CHOCO

#### **GRAPHITE COPPER ORANGE**