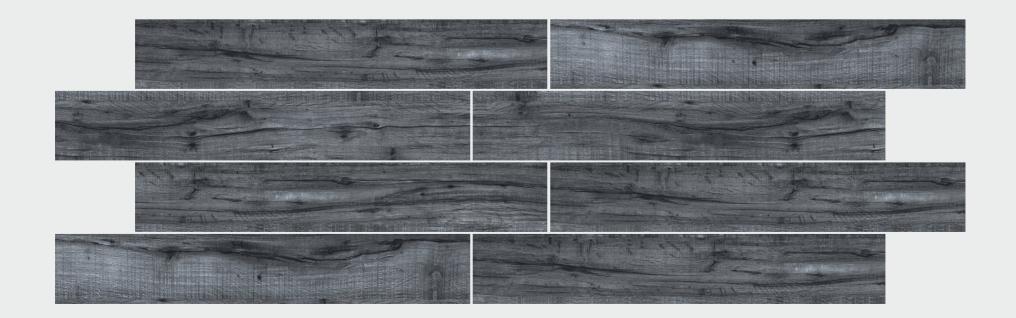

## RUFF SERIES

200 X 1200 MM -WOODEN STRIPES

RUFF BEIGE LIGHT

RUFF BEIGE

**RUFF GRIS** 

RUFF SANDAL

RUFF BROWN LIGHT

**RUFF BROWN** 

**RUFF CHOCO** 

**RUFF WHITE** 

**RUFF GREY** 

RUFF CARBON

## **RUFF CARBON**