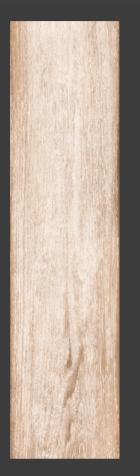

### **GRAPHITE SERIES**

200 X 1200 MM -WOODEN STRIPES

GRAPHITE GRIS

GRAPHITE BEIGE

GRAPHITE HONEY

GRAPHITE COPPER ORANGE

GRAPHITE BROWN

GRAPHITE CHOCO

#### **GRAPHITE GRIS**

#### **GRAPHITE GRIS**

SIZE FINISH THICKNESS RANDOM 5