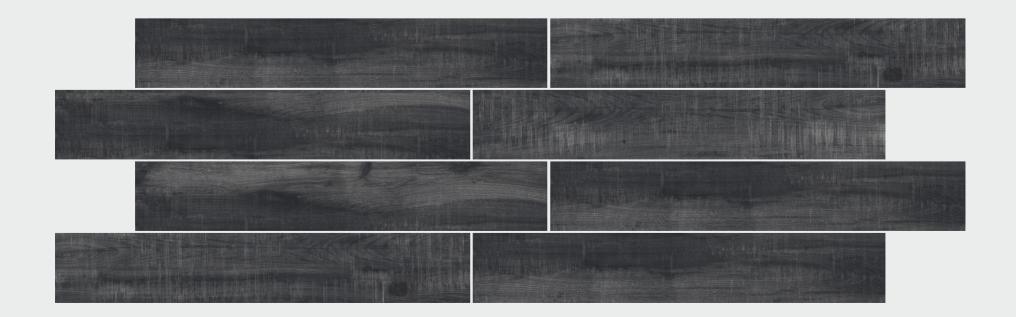

### **GRAPHITE SERIES**

200 X 1200 MM -WOODEN STRIPES

GRAPHITE GRIS

GRAPHITE BEIGE

GRAPHITE HONEY

GRAPHITE COPPER ORANGE

GRAPHITE BROWN

GRAPHITE CHOCO

GRAPHITE-WENGE

GRAPHITE WHITE

GRAPHITE GRIGIO

GRAPHITE BLACK