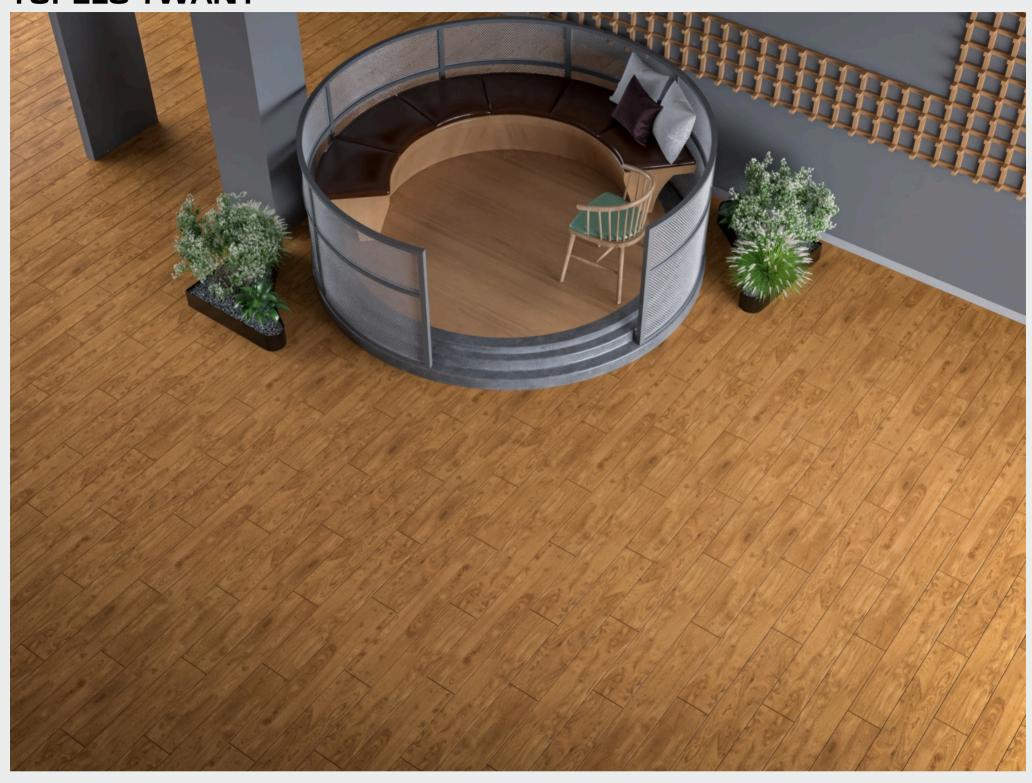

The Elegant 200 X 1200 MM size provides a modern aesthetic, lending a sense of expansiveness and luxury to any living spaces. Its unique dimension creates a statement, differentiating it from common tiles and providing a more seamless look with fewer grout lines.