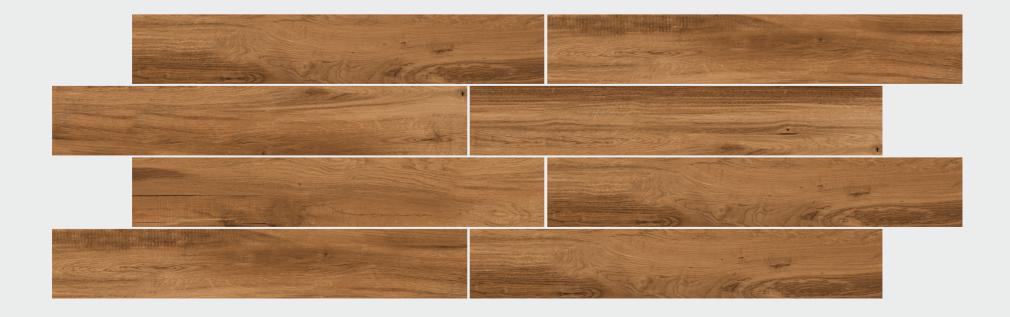

E FINISH THICKNESS RANDOM Natt 10.0 MM 5











#### **KASHMIR ALMOND**











#### **KASHMIR ALMOND**



#### **KASHMIR SNOW**

SIZE FINISH THICKNESS RANDOM 5











#### **KASHMIR SNOW**



#### **KASHMIR CARBON**

THICKNESS SIZE FINISH **RANDOM** 10.0 MM













# LIFE SERIES

#### 200 X 1200 MM -WOODEN STRIPES



LIFE AVORIO



LIFE MIELE



LIFE GRIS



LIFE TORTORA



LIFE NOCCIOLA



LIFE TWANY



LIFE COPPER



LIFE NOCE



LIFE-WENGE

#### **LIFE AVORIO**



#### **LIFE AVORIO**

SIZE FINISH THICKNESS RANDOM 5











#### LIFE MIELE

SIZE FINISH THICKNESS RANDOM 10.0 MM 5











#### **LIFE GRIS**











#### **LIFE TORTORA**

SIZE FINISH THICKNESS RANDOM 10.0 MM 5











#### LIFE NOCCIOLA











#### **LIFE NOCCIOLA**



#### **LIFE TWANY**











#### **LIFE TWANY**



#### **LIFE COPPER**











#### **LIFE NOCE**

SIZE FINISH THICKNESS RANDOM 10.0 MM 5











### LIFE-WENGE

SIZE FINISH THICKNESS RANDOM 5











# LONDON SERIES

200 X 1200 MM -WOODEN STRIPES



LONDON CREMA



LONDON ROSE



LONDON WALNUT



LONDON NATURAL



LONDON GREY

#### **LONDON CREMA**



#### **LONDON CREMA**

SIZE FINISH THICKNESS RANDOM 5











#### **LONDON ROSE**



#### **LONDON ROSE**











#### **LONDON WALNUT**

SIZE FINISH THICKNESS RANDOM Natt 10.0 MM 5











#### LONDON NATURAL











#### **LONDON GREY**











# LUCENT SERIES

200 X 1200 MM -WOODEN STRIPES



LUCENT BEIGE



LUCENT HONEY



LUCENT COPPER



LUCENT BROWN



LUCENT CHOCO



LUCENT WHITE



LUCENT GRIGIO



LUCENT GREY

#### **LUCENT