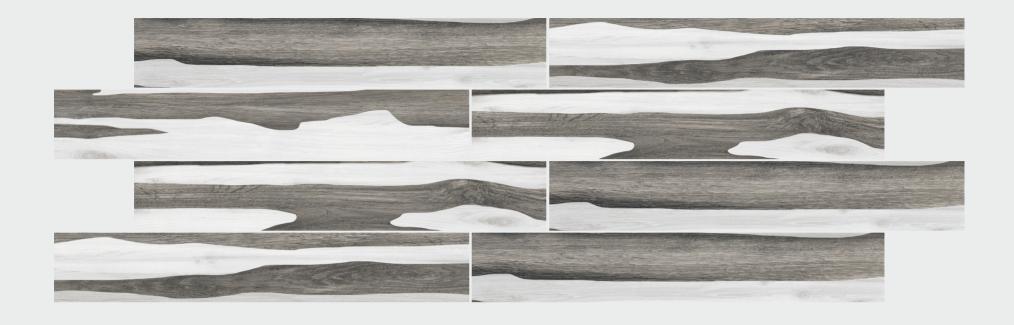

# MORELLA SERIES

200 X 1200 MM -WOODEN STRIPES

MORELLA MULTY

MORELLA CHEVRON

MORELLA ALMOND

MORELLA GREY

MORELLA BLACK

#### **MORELLA GREY**

SIZE FINISH THICKNESS RANDOM Natt 10.0 MM 5