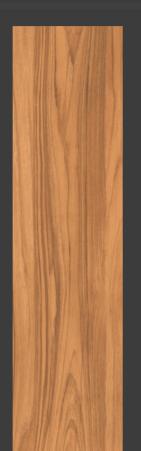

### **GRAPHITE SERIES**

200 X 1200 MM -WOODEN STRIPES

GRAPHITE GRIS

GRAPHITE BEIGE

GRAPHITE HONEY

GRAPHITE COPPER ORANGE

GRAPHITE BROWN

GRAPHITE CHOCO

#### **GRAPHITE GRIS**

#### **GRAPHITE GRIS**

SIZE FINISH THICKNESS RANDOM 5