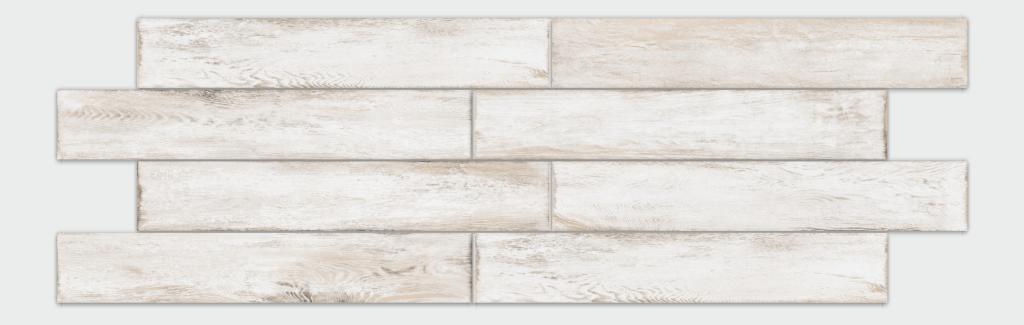

# ZEBRANO SERIES

200 X 1200 MM -WOODEN STRIPES

ZEBRANO CREMA

ZEBRANO BEIGE

ZEBRANO BIANCO

ZEBRANO WHITE

#### **ZEBRANO WHITE**