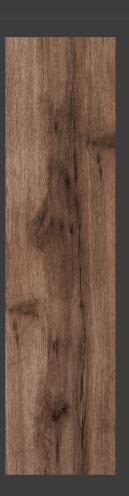

### **GRAPHITE SERIES**

200 X 1200 MM -WOODEN STRIPES

GRAPHITE GRIS

GRAPHITE BEIGE

GRAPHITE HONEY

GRAPHITE COPPER ORANGE

GRAPHITE BROWN

GRAPHITE CHOCO

#### **GRAPHITE CHOCO**

SIZE THICKNESS RANDOM Natt 10.0 MM 5