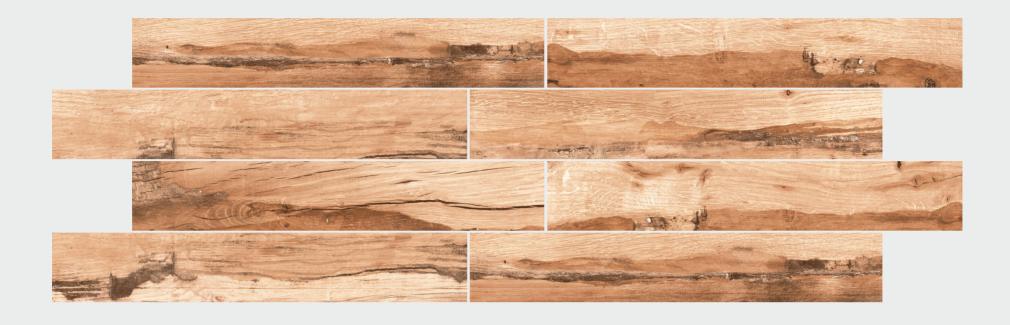

E WOOD COFFEE**



#### **VINTAGE WOOD SNOW**











## WALNUT SERIES

200 X 1200 MM -WOODEN STRIPES



WALNUT BEIGE



WALNUT HONEY



WALNUT ROVER



WALNUT BROWN



WALNUT COFFEE



WALNUT TORTORA



WALNUT WHITE

#### **WALNUT BEIGE**

SIZE THICKNESS RANDOM Natt 10.0 MM 6











#### **WALNUT HONEY**











### **WALNUT ROVER**



#### **WALNUT ROVER**











#### **WALNUT BROWN**

SIZE THICKNESS RANDOM Natt 10.0 MM 5











**WALNUT COFFEE** 











#### **WALNUT TORTORA**



#### **WALNUT TORTORA**











#### **WALNUT WHITE**











# WOODMILL SERIES

200 X 1200 MM -WOODEN STRIPES



WOODMILL MIELE



WOODMILL BEIGE



WOODMILL HONEY



WOODMILL BROWN



WOODMILL GRIS



WOODMILL TORTORA

#### **WOODMILL MIELE**

SIZE THICKNESS RANDOM Natt 10.0 MM 7











### **WOODMILL BEIGE**











#### **WOODMILL HONEY**



#### **WOODMILL HONEY**











#### **WOODMILL BROWN**

SIZE THICKNESS RANDOM Natt 10.0 MM 7











### **WOODMILL GRIS**











#### **WOODMILL GRIS**



#### **WOODMILL TORTORA**











# ZEBRANO SERIES

200 X 1200 MM -WOODEN STRIPES



ZEBRANO CREMA



ZEBRANO BEIGE



ZEBRANO BIANCO



ZEBRANO WHITE

#### **ZEBRANO CREMA**

SIZE THICKNESS RANDOM 10.0 MM











#### **ZEBRANO BEIGE**











#### **ZEBRANO BEIGE**



#### **ZEBRANO BIANCO**











#### **ZEBRANO WHITE**



#### **ZEBRANO WHITE**