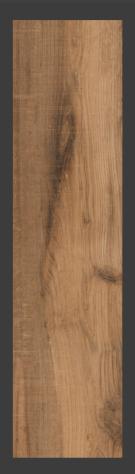

### **GRAPHITE SERIES**

200 X 1200 MM -WOODEN STRIPES

GRAPHITE GRIS

GRAPHITE BEIGE

GRAPHITE HONEY

GRAPHITE COPPER ORANGE

GRAPHITE BROWN

GRAPHITE CHOCO

#### **GRAPHITE BEIGE**

SIZE THICKNESS RANDOM Natt 10.0 MM 5