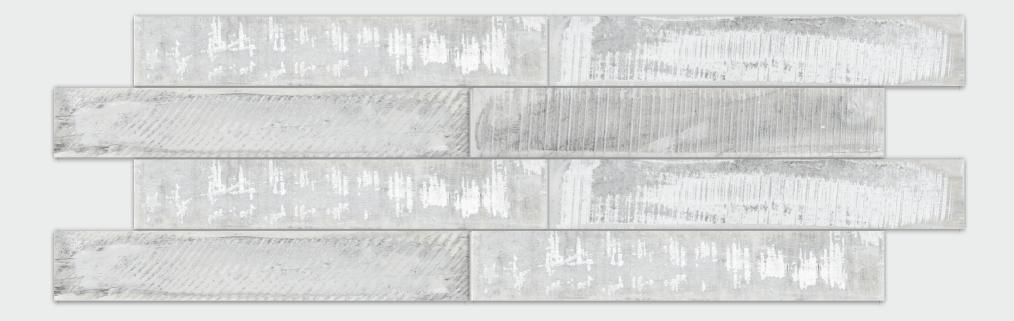

### **GRAPHITE SERIES**

200 X 1200 MM -WOODEN STRIPES

GRAPHITE GRIS

GRAPHITE BEIGE

GRAPHITE HONEY

GRAPHITE COPPER ORANGE

GRAPHITE BROWN

GRAPHITE CHOCO

#### **GRAPHITE GRIS**

#### **GRAPHITE GRIS**

SIZE FINISH THICKNESS RANDOM 5