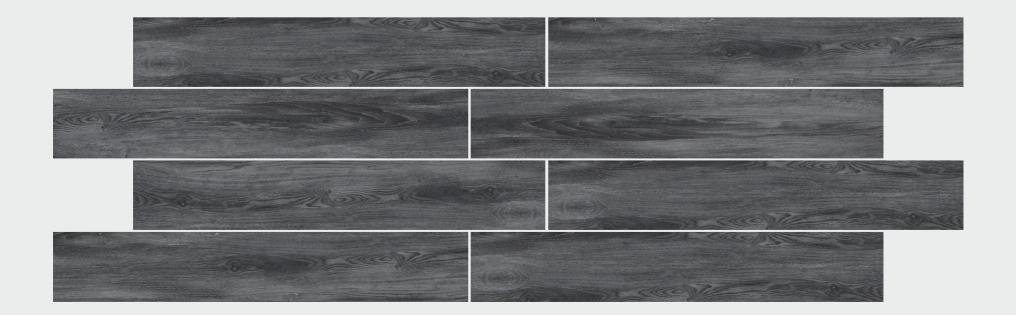

### **GRAPHITE SERIES**

200 X 1200 MM -WOODEN STRIPES

GRAPHITE GRIS

GRAPHITE BEIGE

GRAPHITE HONEY

GRAPHITE COPPER ORANGE

GRAPHITE BROWN

GRAPHITE CHOCO

GRAPHITE-WENGE

GRAPHITE WHITE

GRAPHITE GRIGIO

GRAPHITE BLACK

#### **GRAPHITE BLACK**