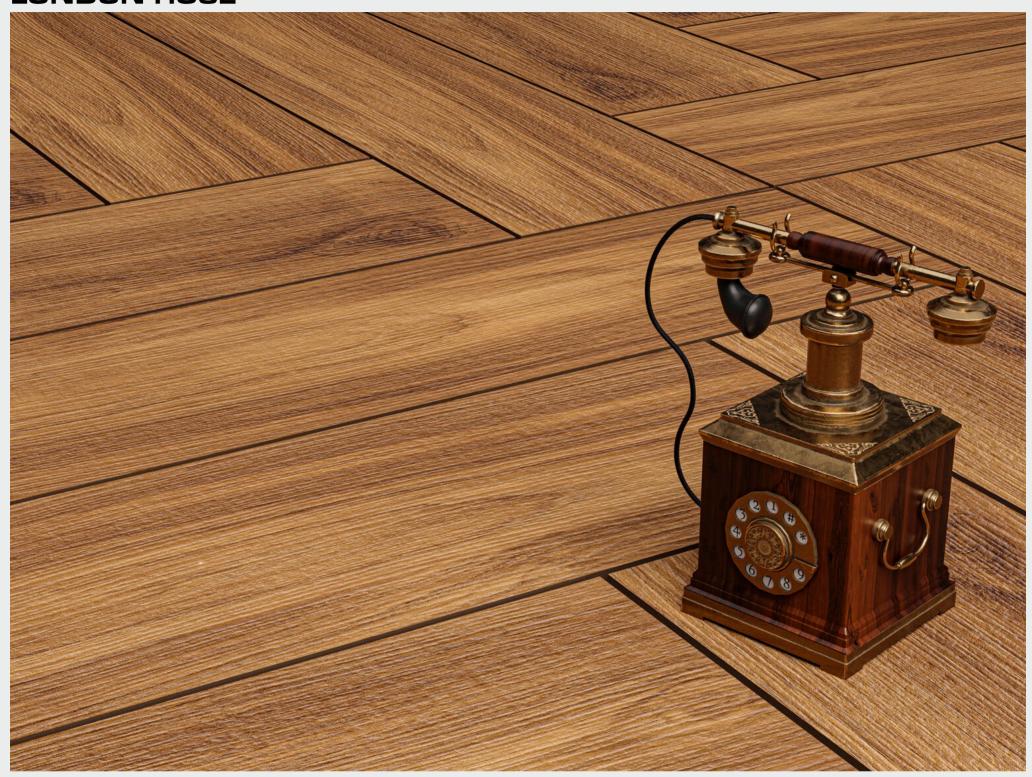

# LONDON SERIES

200 X 1200 MM -WOODEN STRIPES

LONDON CREMA

LONDON ROSE

LONDON WALNUT

LONDON NATURAL

LONDON GREY

#### LONDON NATURAL