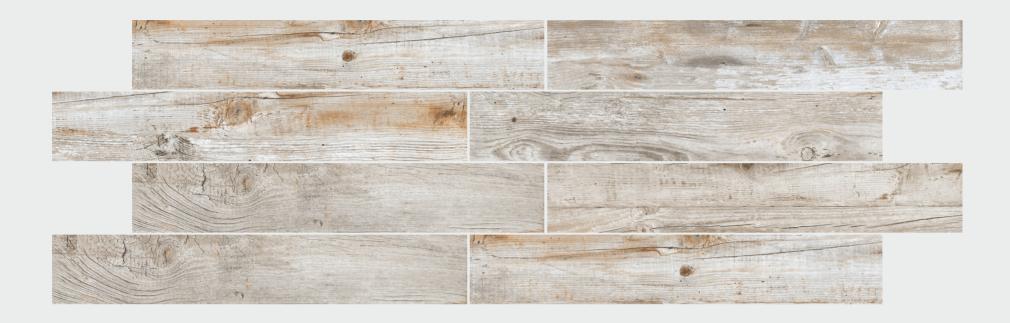

The Elegant 200 X 1200 MM size provides a modern aesthetic, lending a sense of expansiveness and luxury to any living spaces. Its unique dimension creates a statement, differentiating it from common tiles and providing a more seamless look with fewer grout lines.

### **GRAPHITE SERIES**

200 X 1200 MM -WOODEN STRIPES

GRAPHITE GRIS

GRAPHITE BEIGE

GRAPHITE HONEY

GRAPHITE COPPER ORANGE

GRAPHITE BROWN

GRAPHITE CHOCO

GRAPHITE-WENGE

GRAPHITE WHITE

GRAPHITE GRIGIO

GRAPHITE BLACK