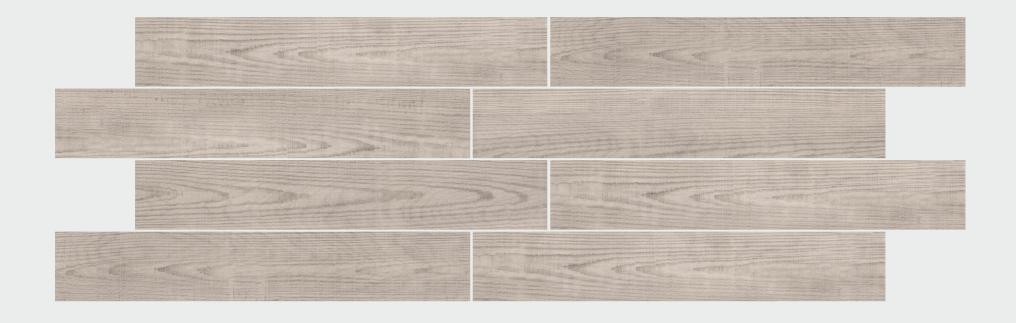

The Elegant 200 X 1200 MM size provides a modern aesthetic, lending a sense of expansiveness and luxury to any living spaces. Its unique dimension creates a statement, differentiating it from common tiles and providing a more seamless look with fewer grout lines.