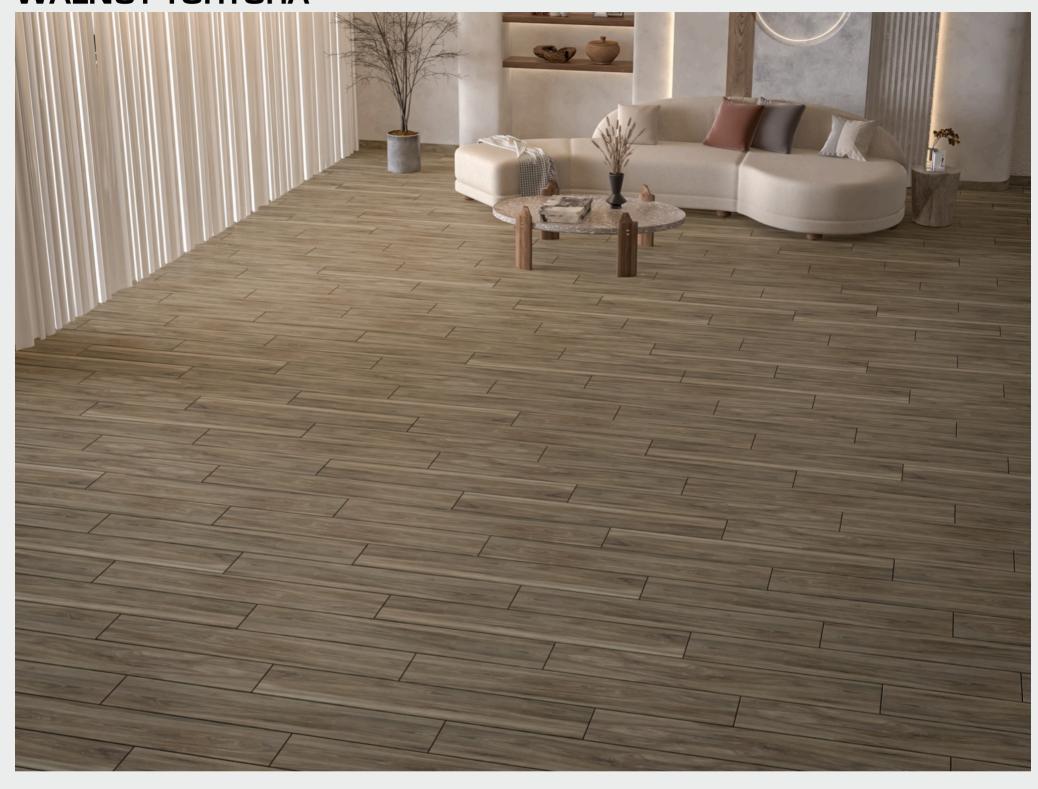

## WALNUT SERIES

200 X 1200 MM -WOODEN STRIPES

WALNUT BEIGE

WALNUT HONEY

WALNUT ROVER

WALNUT BROWN

WALNUT COFFEE

WALNUT TORTORA

WALNUT WHITE