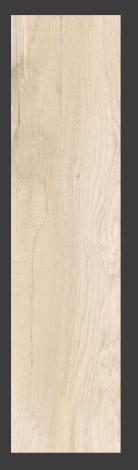

### **GRAPHITE SERIES**

200 X 1200 MM -WOODEN STRIPES

GRAPHITE GRIS

GRAPHITE BEIGE

GRAPHITE HONEY

GRAPHITE COPPER ORANGE

GRAPHITE BROWN

GRAPHITE CHOCO

#### **GRAPHITE GRIS**

#### **GRAPHITE GRIS**

SIZE FINISH THICKNESS RANDOM 5