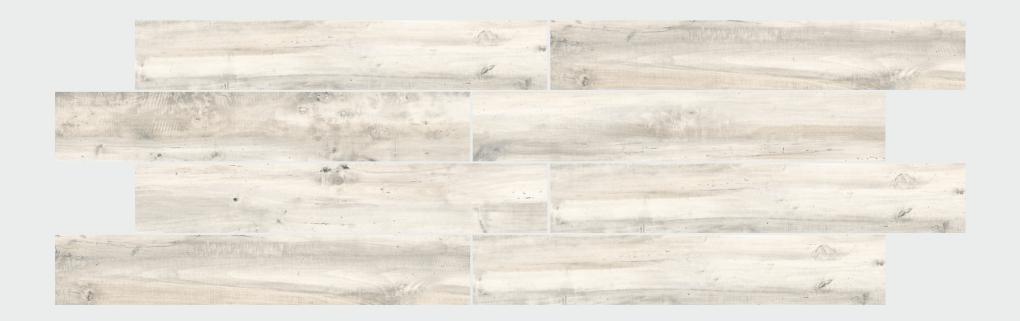

## TUSCANY SERIES

200 X 1200 MM -WOODEN STRIPES

TUSCANY BEIGE

TUSCANY CREMA

TUSCANY BROWN

TUSCANY NATURAL

TUSCANY CHOCO

**TUSCANY GRIS** 

TUSCANY GREY

#### **TUSCANY GRIS**

#### **TUSCANY GREY**