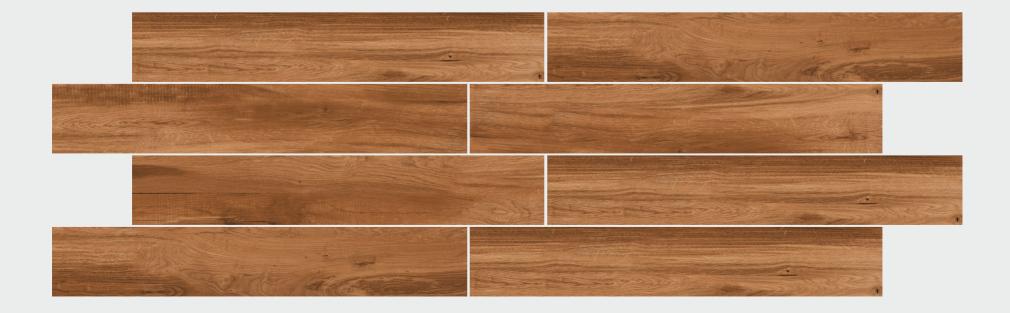

### **GRAPHITE SERIES**

200 X 1200 MM -WOODEN STRIPES

GRAPHITE GRIS

GRAPHITE BEIGE

GRAPHITE HONEY

GRAPHITE COPPER ORANGE

GRAPHITE BROWN

GRAPHITE CHOCO

GRAPHITE-WENGE

GRAPHITE WHITE

GRAPHITE GRIGIO

GRAPHITE BLACK