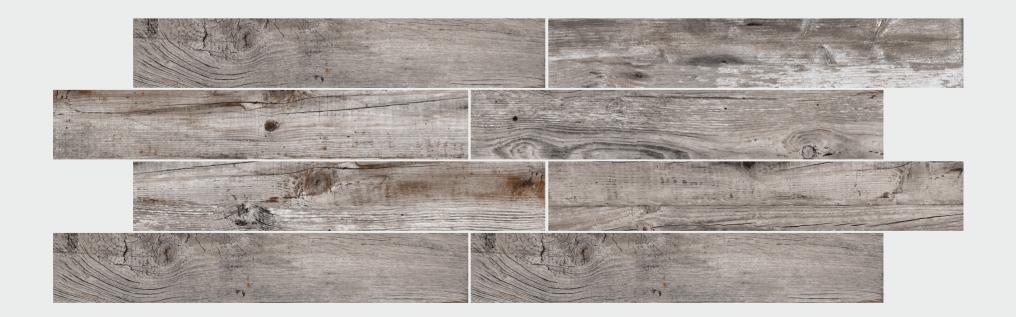

### **GRAPHITE SERIES**

200 X 1200 MM -WOODEN STRIPES

GRAPHITE GRIS

GRAPHITE BEIGE

GRAPHITE HONEY

GRAPHITE COPPER ORANGE

GRAPHITE BROWN

GRAPHITE CHOCO

The Elegant 200 X 1200 MM size provides a modern aesthetic, lending a sense of expansiveness and luxury to any living spaces. Its unique dimension creates a statement, differentiating it from common tiles and providing a more seamless look with fewer grout lines.