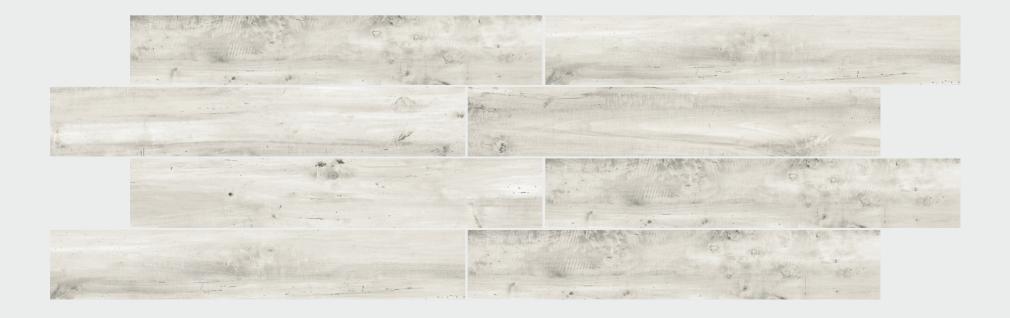

## TUSCANY SERIES

200 X 1200 MM -WOODEN STRIPES

TUSCANY BEIGE

TUSCANY CREMA

TUSCANY BROWN

TUSCANY NATURAL

TUSCANY CHOCO

**TUSCANY GRIS** 

TUSCANY GREY

#### **TUSCANY NATURAL**

#### **TUSCANY NATURAL**

SIZE THICKNESS RANDOM Natt 10.0 MM 5 SIZE