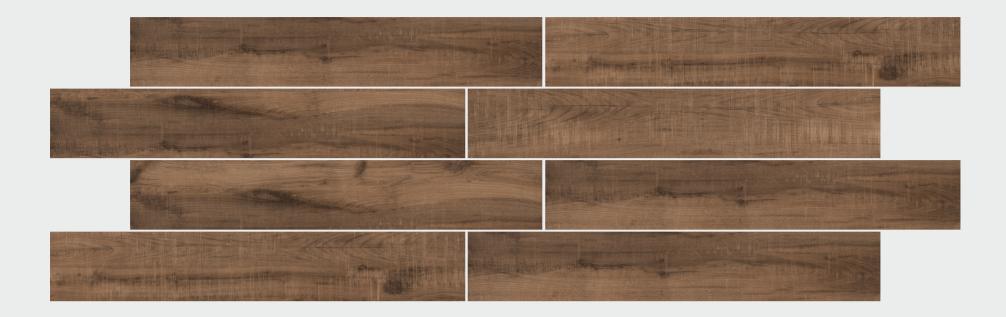

### **GRAPHITE SERIES**

200 X 1200 MM -WOODEN STRIPES

GRAPHITE GRIS

GRAPHITE BEIGE

GRAPHITE HONEY

GRAPHITE COPPER ORANGE

GRAPHITE BROWN

GRAPHITE CHOCO

#### **GRAPHITE BROWN**