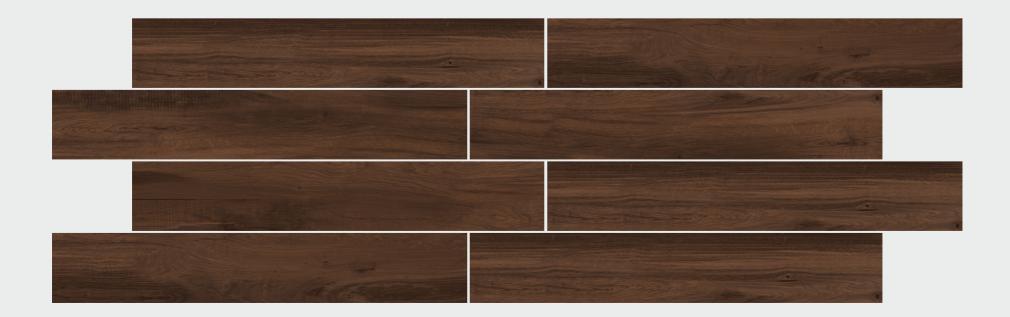

# KASHMIR SERIES

200 X 1200 MM -WOODEN STRIPES

KASHMIR WALNUT

KASHMIR WILD

KASHMIR CHERRY

KASHMIR ALMOND

KASHMIR SNOW

KASHMIR CARBON