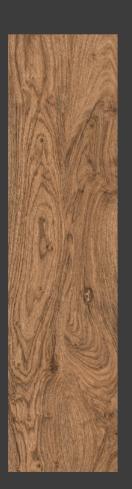

### **GRAPHITE SERIES**

200 X 1200 MM -WOODEN STRIPES

GRAPHITE GRIS

GRAPHITE BEIGE

GRAPHITE HONEY

GRAPHITE COPPER ORANGE

GRAPHITE BROWN

GRAPHITE CHOCO

#### **GRAPHITE COPPER ORANGE**