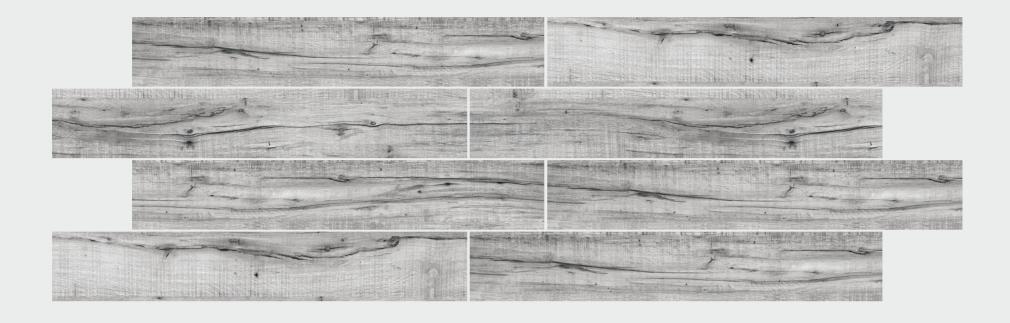

# ZEBRANO SERIES

200 X 1200 MM -WOODEN STRIPES

ZEBRANO CREMA

ZEBRANO BEIGE

ZEBRANO BIANCO

ZEBRANO WHITE

The Elegant 200 X 1200 MM size provides a modern aesthetic, lending a sense of expansiveness and luxury to any living spaces. Its unique dimension creates a statement, differentiating it from common tiles and providing a more seamless look with fewer grout lines.