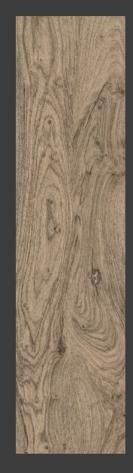

### **GRAPHITE SERIES**

200 X 1200 MM -WOODEN STRIPES

GRAPHITE GRIS

GRAPHITE BEIGE

GRAPHITE HONEY

GRAPHITE COPPER ORANGE

GRAPHITE BROWN

GRAPHITE CHOCO

#### **GRAPHITE BEIGE**

SIZE THICKNESS RANDOM Natt 10.0 MM 5