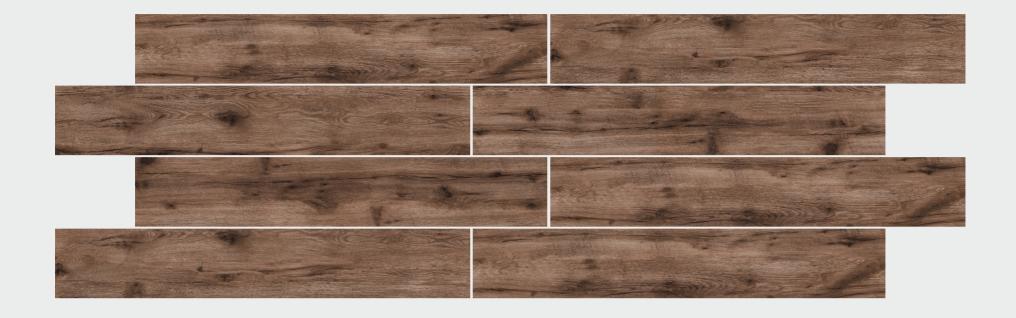

# LUCENT SERIES

200 X 1200 MM -WOODEN STRIPES

LUCENT BEIGE

LUCENT HONEY

LUCENT COPPER

LUCENT BROWN

LUCENT CHOCO

LUCENT WHITE

#### **LUCENT BROWN**