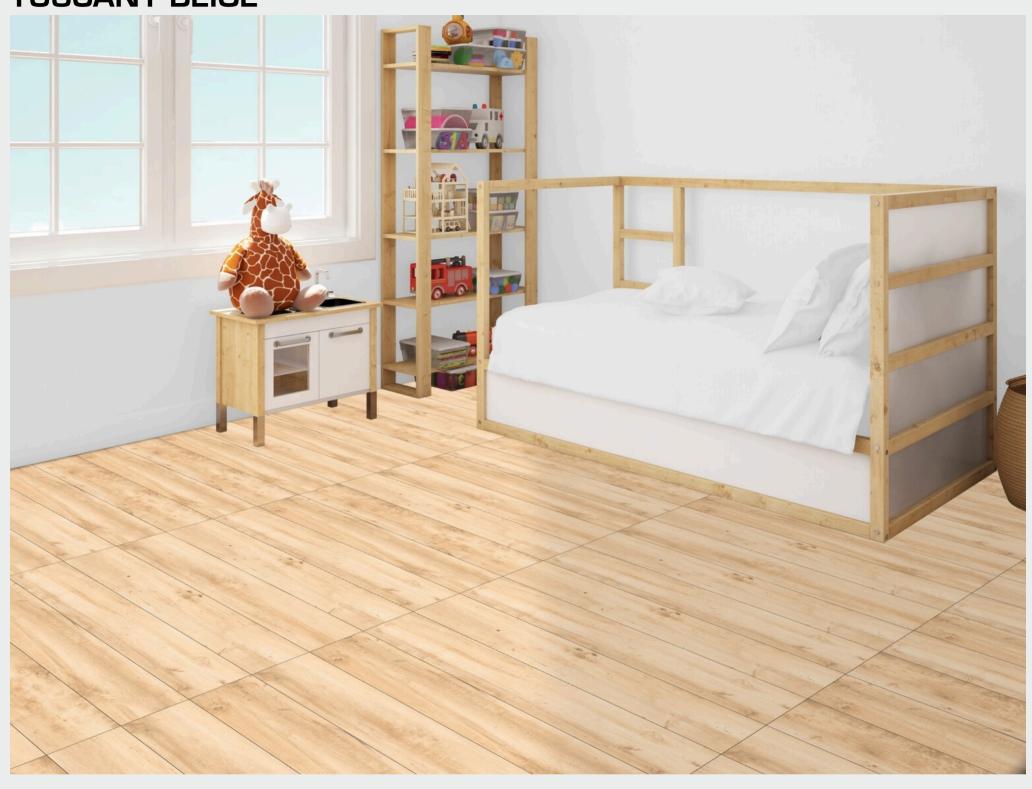

## TUSCANY SERIES

200 X 1200 MM -WOODEN STRIPES

TUSCANY BEIGE

TUSCANY CREMA

TUSCANY BROWN

TUSCANY NATURAL

TUSCANY CHOCO

**TUSCANY GRIS** 

#### **TUSCANY BEIGE**