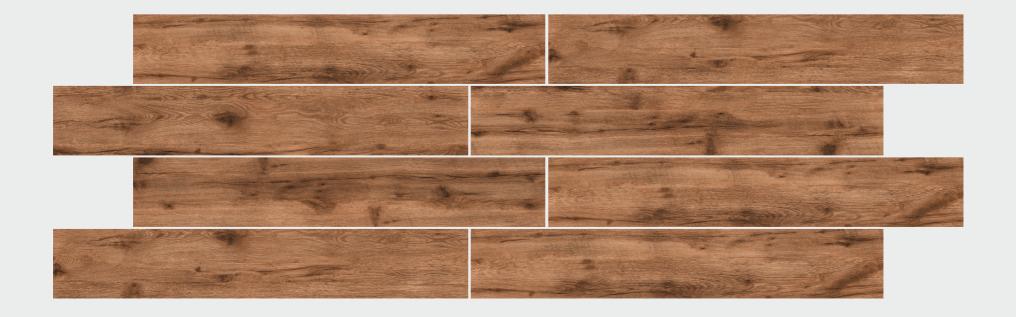

# LUCENT SERIES

200 X 1200 MM -WOODEN STRIPES

LUCENT BEIGE

LUCENT HONEY

LUCENT COPPER

LUCENT BROWN

LUCENT CHOCO

LUCENT WHITE

### LUCENT COPPER