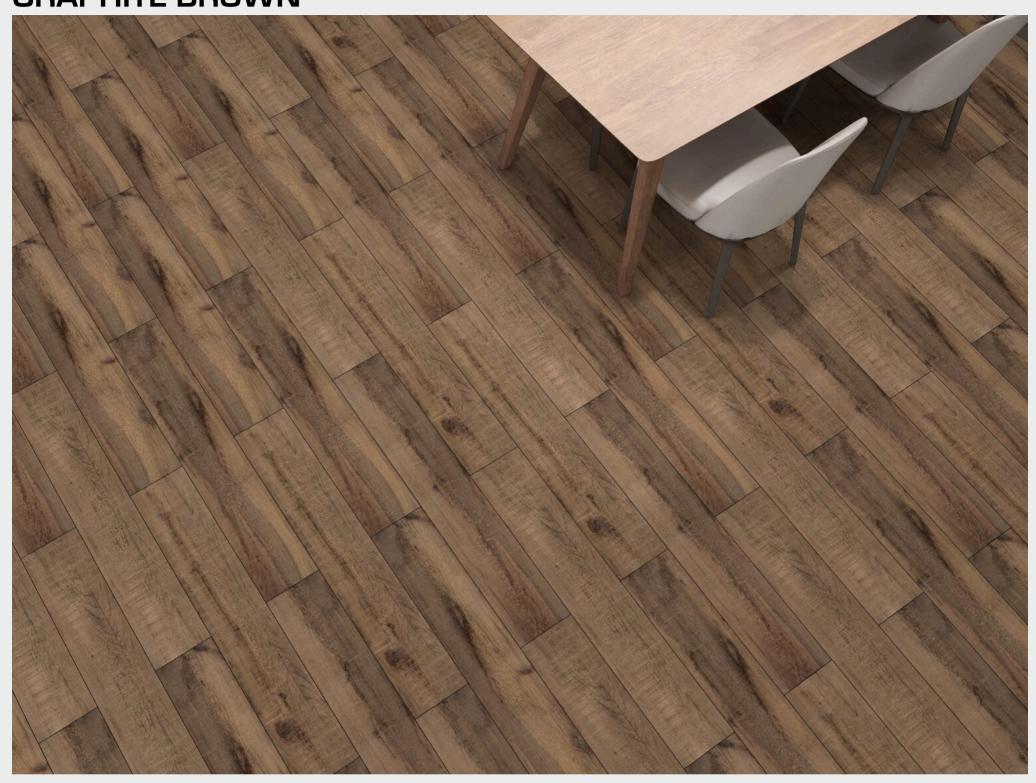

RIES**
- 49 **MOUNTAIN SERIES**
- 54 **PINE SERIES**
- 59 **ROTTEN SERIES**
- 65 **RUFF SERIES**
- **73 TUPELO SERIES**

#### Explore The

# SERIES

79 TUSCANY SERIES



VINTAGE WOOD SERIES



89 WALNUT SERIES



95 WOODMILL SERIES



**100** ZEBRANO SERIES



### **GRAPHITE SERIES**

200 X 1200 MM -WOODEN STRIPES



GRAPHITE GRIS



GRAPHITE BEIGE



GRAPHITE HONEY



GRAPHITE COPPER ORANGE



GRAPHITE BROWN



GRAPHITE CHOCO



GRAPHITE-WENGE



GRAPHITE WHITE



GRAPHITE GRIGIO



GRAPHITE BLACK

#### **GRAPHITE GRIS**



#### **GRAPHITE GRIS**

SIZE FINISH THICKNESS RANDOM 5











#### **GRAPHITE BEIGE**

SIZE THICKNESS RANDOM Natt 10.0 MM 5











#### **GRAPHITE HONEY**











#### **GRAPHITE HONEY**



#### **GRAPHITE COPPER ORANGE**











#### **GRAPHITE BROWN**



#### **GRAPHITE BROWN**











#### **GRAPHITE CHOCO**

SIZE THICKNESS RANDOM Natt 10.0 MM 5











#### **GRAPHITE-WENGE**

SIZE FINISH THICKNESS RANDOM 5











#### **GRAPHITE WHITE**



#### **GRAPHITE WHITE**











#### **GRAPHITE GRIGIO**

SIZE FINISH THICKNESS RANDOM 10.0 MM 5











#### **GRAPHITE BLACK**











#### **GRAPHITE BLACK**













# KASHMIR SERIES

200 X 1200 MM -WOODEN STRIPES



KASHMIR WALNUT



KASHMIR WILD



KASHMIR CHERRY



KASHMIR ALMOND



KASHMIR SNOW



KASHMIR CARBON

#### **KASHMIR WALNUT**

SIZE FINISH THICKNESS RANDOM Natt 10.0 MM 5











#### **KASHMIR WILD**











#### **KASHMIR CHERRY**

SIZE FINISH THICKNESS RANDOM Natt 10.0 MM 5











#### **KASHMIR ALMOND**











#### **KASHMIR ALMOND**



####