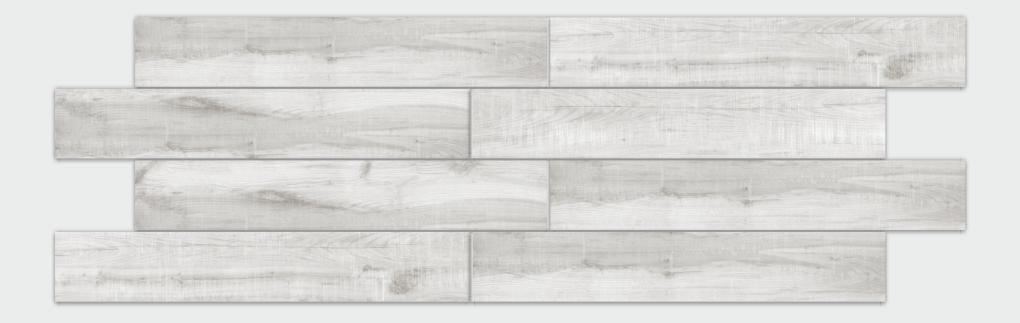

GRAPHITE-WENGE

GRAPHITE WHITE

GRAPHITE GRIGIO

GRAPHITE BLACK

#### **GRAPHITE WHITE**