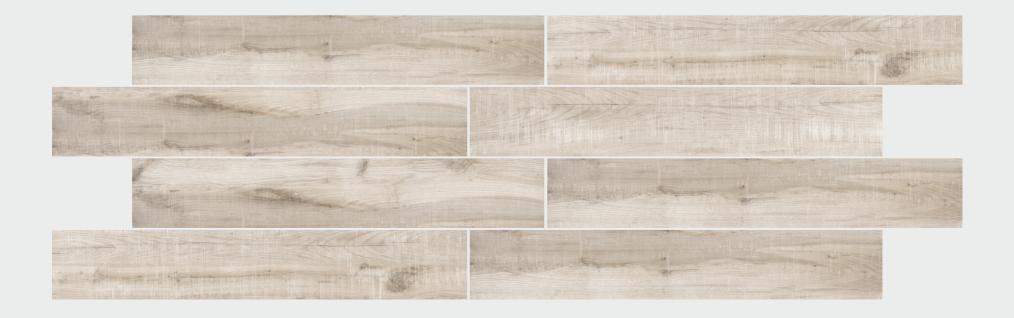

### **GRAPHITE SERIES**

200 X 1200 MM -WOODEN STRIPES

GRAPHITE GRIS

GRAPHITE BEIGE

GRAPHITE HONEY

GRAPHITE COPPER ORANGE

GRAPHITE BROWN

GRAPHITE CHOCO

#### **GRAPHITE BEIGE**

SIZE THICKNESS RANDOM Natt 10.0 MM 5