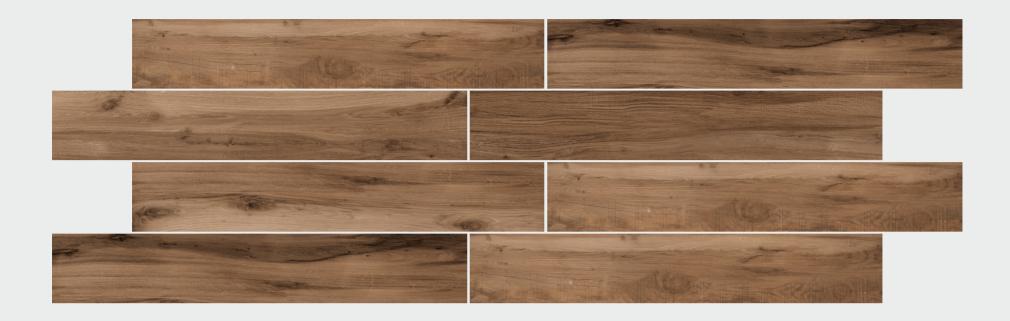

# KASHMIR SERIES

200 X 1200 MM -WOODEN STRIPES

KASHMIR WALNUT

KASHMIR WILD

KASHMIR CHERRY

KASHMIR ALMOND

KASHMIR SNOW

KASHMIR CARBON

#### **KASHMIR CARBON**

THICKNESS SIZE FINISH **RANDOM** 10.0 MM