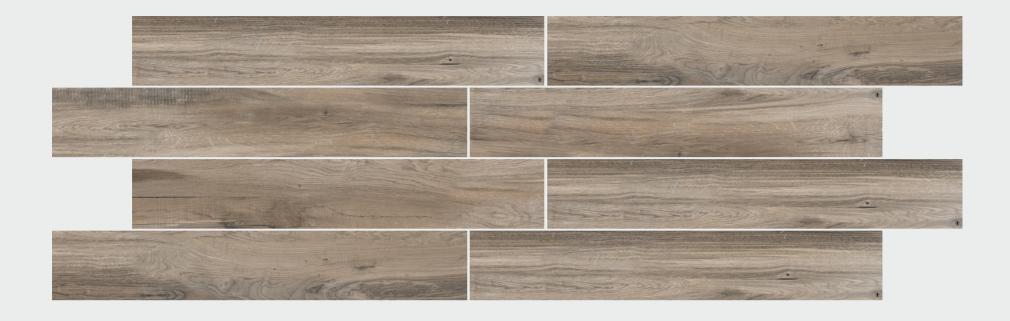

### **GRAPHITE SERIES**

200 X 1200 MM -WOODEN STRIPES

GRAPHITE GRIS

GRAPHITE BEIGE

GRAPHITE HONEY

GRAPHITE COPPER ORANGE

GRAPHITE BROWN

GRAPHITE CHOCO

#### **GRAPHITE BROWN**