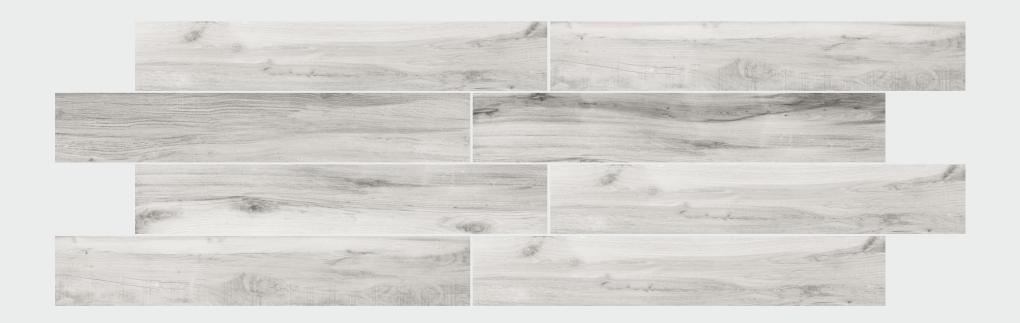

# ROTTEN SERIES

200 X 1200 MM -WOODEN STRIPES

ROTTEN BEIGE

ROTTEN HONEY

ROTTEN COPPER

ROTTEN BROWN

ROTTEN WHITE

ROTTEN GRIGIO

ROTTEN BLACK

ROTTEN VIVANTA