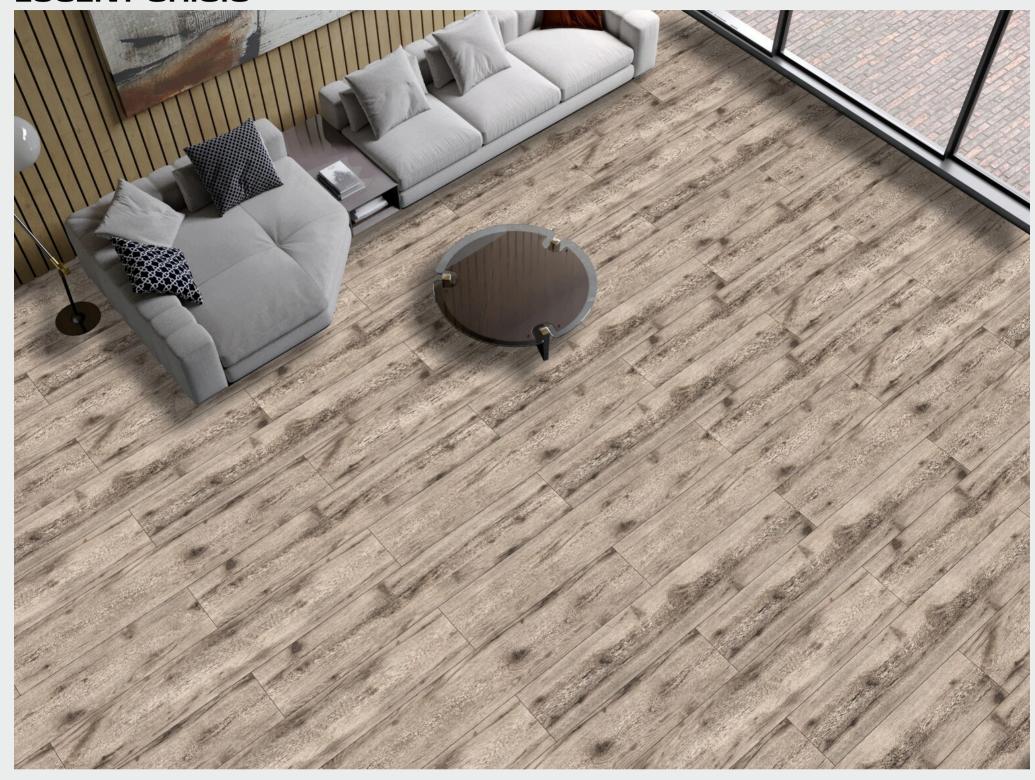

# LUCENT SERIES

200 X 1200 MM -WOODEN STRIPES

LUCENT BEIGE

LUCENT HONEY

LUCENT COPPER

LUCENT BROWN

LUCENT CHOCO

LUCENT WHITE