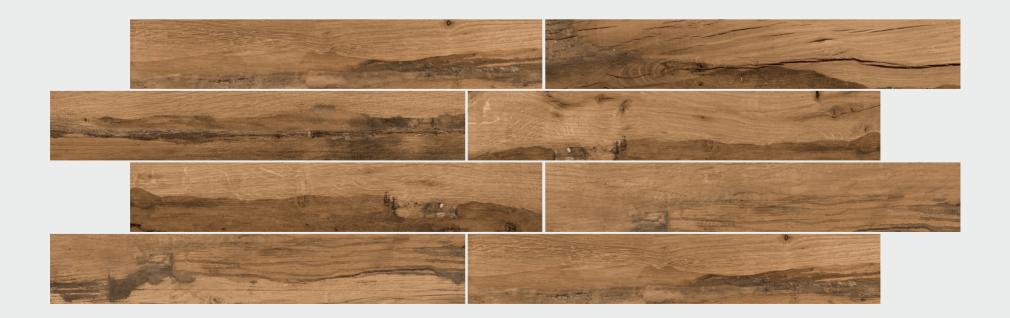

WOOD SNOW**











## WALNUT SERIES

200 X 1200 MM -WOODEN STRIPES



WALNUT BEIGE



WALNUT HONEY



WALNUT ROVER



WALNUT BROWN



WALNUT COFFEE



WALNUT TORTORA



WALNUT WHITE

#### **WALNUT BEIGE**

SIZE THICKNESS RANDOM Natt 10.0 MM 6











#### **WALNUT HONEY**











### **WALNUT ROVER**



#### **WALNUT ROVER**











#### **WALNUT BROWN**

SIZE THICKNESS RANDOM Natt 10.0 MM 5











**WALNUT COFFEE** 











#### **WALNUT TORTORA**



#### **WALNUT TORTORA**











#### **WALNUT WHITE**











# WOODMILL SERIES

200 X 1200 MM -WOODEN STRIPES



WOODMILL MIELE



WOODMILL BEIGE



WOODMILL HONEY



WOODMILL BROWN



WOODMILL GRIS



WOODMILL TORTORA

#### **WOODMILL MIELE**

SIZE THICKNESS RANDOM Natt 10.0 MM 7











### **WOODMILL BEIGE**











#### **WOODMILL HONEY**



#### **WOODMILL HONEY**











#### **WOODMILL BROWN**

SIZE THICKNESS RANDOM Natt 10.0 MM 7











### **WOODMILL GRIS**











#### **WOODMILL GRIS**



#### **WOODMILL TORTORA**











# ZEBRANO SERIES

200 X 1200 MM -WOODEN STRIPES



ZEBRANO CREMA



ZEBRANO BEIGE



ZEBRANO BIANCO



ZEBRANO WHITE

#### **ZEBRANO CREMA**

SIZE THICKNESS RANDOM 10.0 MM











#### **ZEBRANO BEIGE**











#### **ZEBRANO BEIGE**



#### **ZEBRANO BIANCO**











#### **ZEBRANO WHITE**



#### **ZEBRANO WHITE**