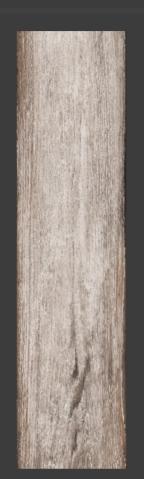

### **GRAPHITE SERIES**

200 X 1200 MM -WOODEN STRIPES

GRAPHITE GRIS

GRAPHITE BEIGE

GRAPHITE HONEY

GRAPHITE COPPER ORANGE

GRAPHITE BROWN

GRAPHITE CHOCO

#### **GRAPHITE HONEY**