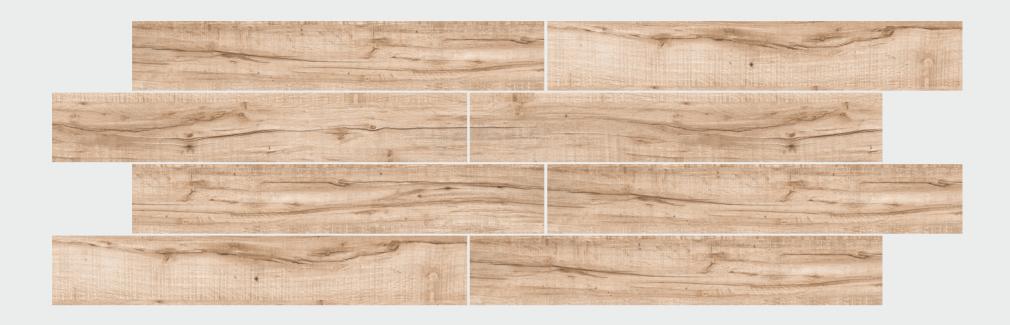

# KASHMIR SERIES

200 X 1200 MM -WOODEN STRIPES

KASHMIR WALNUT

KASHMIR WILD

KASHMIR CHERRY

KASHMIR ALMOND

KASHMIR SNOW

KASHMIR CARBON

#### **KASHMIR WALNUT**

SIZE FINISH THICKNESS RANDOM Natt 10.0 MM 5