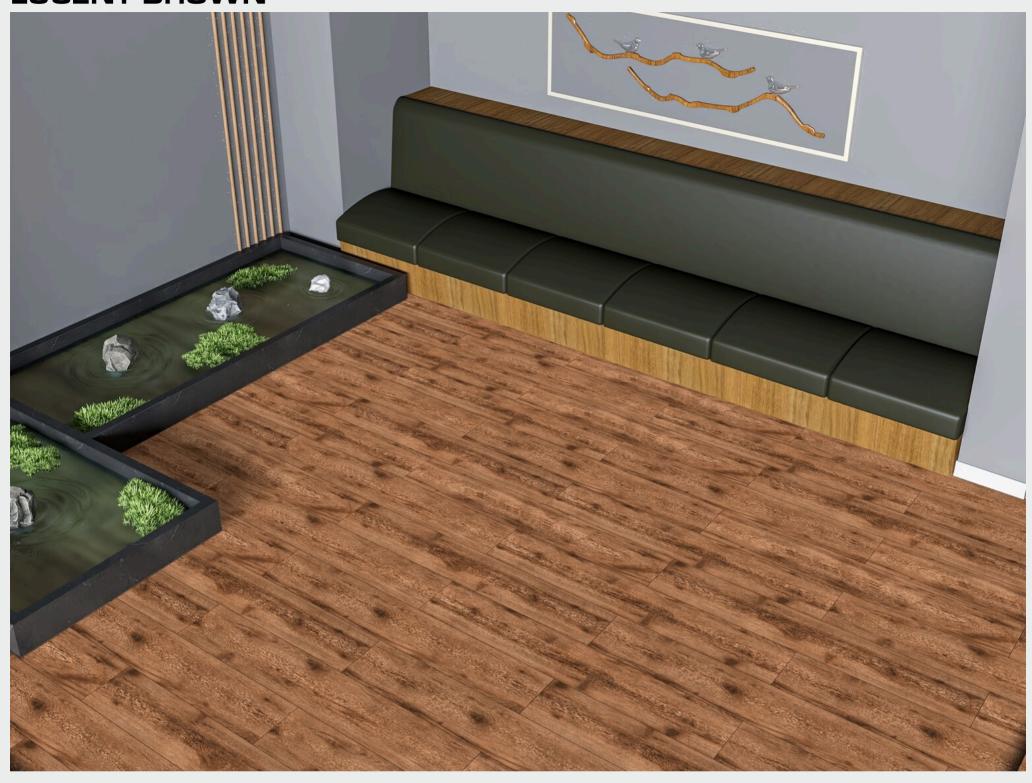

### **GRAPHITE SERIES**

200 X 1200 MM -WOODEN STRIPES

GRAPHITE GRIS

GRAPHITE BEIGE

GRAPHITE HONEY

GRAPHITE COPPER ORANGE

GRAPHITE BROWN

GRAPHITE CHOCO