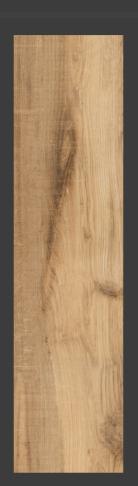

### **GRAPHITE SERIES**

200 X 1200 MM -WOODEN STRIPES

GRAPHITE GRIS

GRAPHITE BEIGE

GRAPHITE HONEY

GRAPHITE COPPER ORANGE

GRAPHITE BROWN

GRAPHITE CHOCO

#### **GRAPHITE GRIS**

#### **GRAPHITE GRIS**

SIZE FINISH THICKNESS RANDOM 5