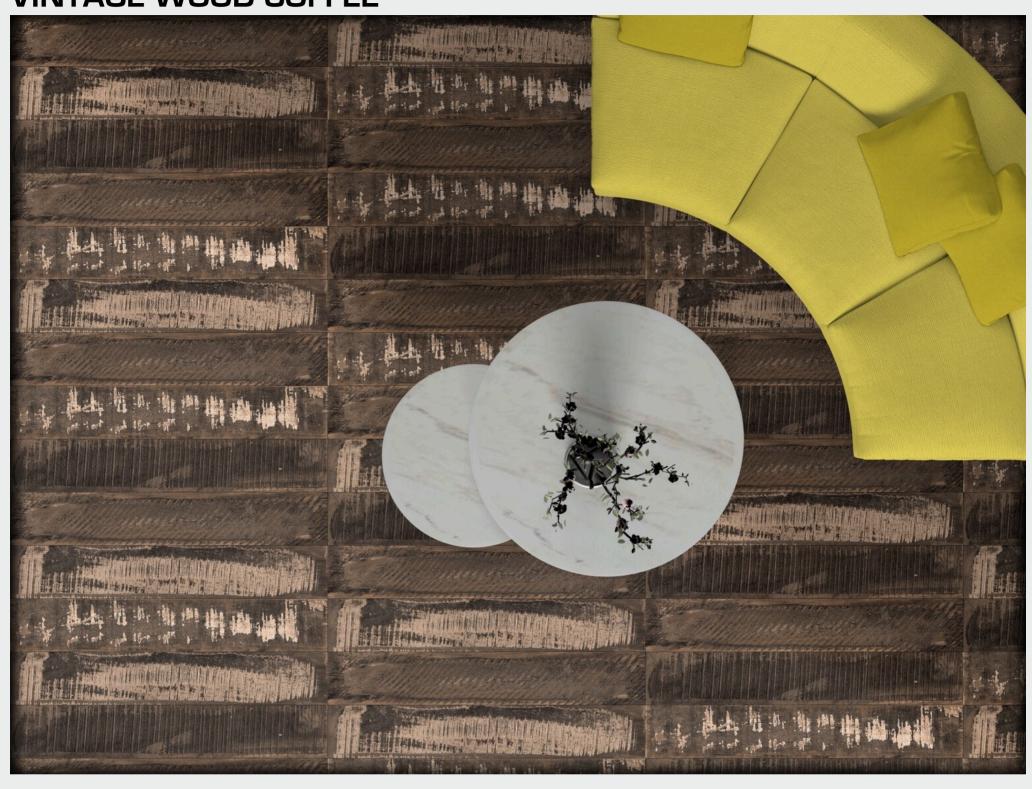

## VINTAGE WOOD SERIES

200 X 1200 MM -WOODEN STRIPES

VINTAGE WOOD HONEY

VINTAGE WOOD ALMOND

VINTAGE WOOD COFFEE

VINTAGE WOOD SNOW