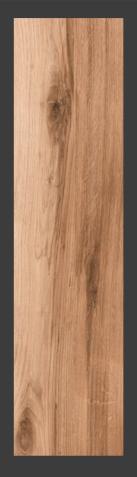

### **GRAPHITE SERIES**

200 X 1200 MM -WOODEN STRIPES

GRAPHITE GRIS

GRAPHITE BEIGE

GRAPHITE HONEY

GRAPHITE COPPER ORANGE

GRAPHITE BROWN

GRAPHITE CHOCO

#### **GRAPHITE HONEY**