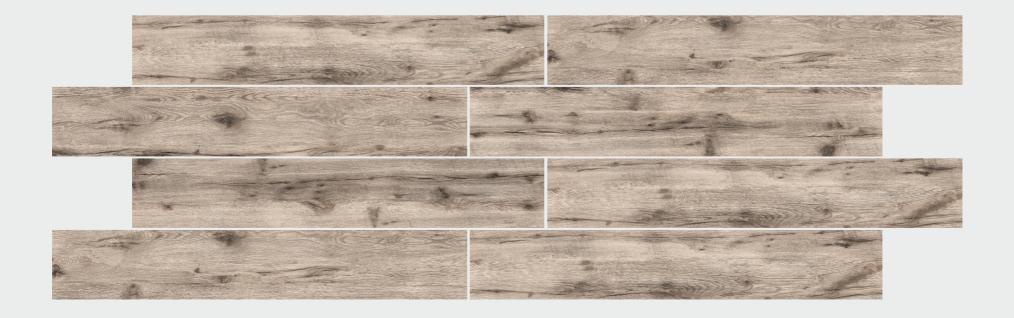

### **GRAPHITE SERIES**

200 X 1200 MM -WOODEN STRIPES

GRAPHITE GRIS

GRAPHITE BEIGE

GRAPHITE HONEY

GRAPHITE COPPER ORANGE

GRAPHITE BROWN

GRAPHITE CHOCO

#### **GRAPHITE GRIS**

#### **GRAPHITE GRIS**

SIZE FINISH THICKNESS RANDOM 5