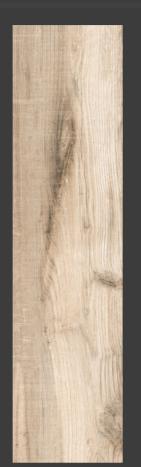

### **GRAPHITE SERIES**

200 X 1200 MM -WOODEN STRIPES

GRAPHITE GRIS

GRAPHITE BEIGE

GRAPHITE HONEY

GRAPHITE COPPER ORANGE

GRAPHITE BROWN

GRAPHITE CHOCO

#### **GRAPHITE COPPER ORANGE**