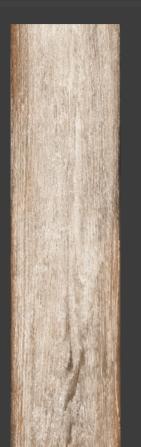

### **GRAPHITE SERIES**

200 X 1200 MM -WOODEN STRIPES

GRAPHITE GRIS

GRAPHITE BEIGE

GRAPHITE HONEY

GRAPHITE COPPER ORANGE

GRAPHITE BROWN

GRAPHITE CHOCO

#### **GRAPHITE BEIGE**

SIZE THICKNESS RANDOM Natt 10.0 MM 5