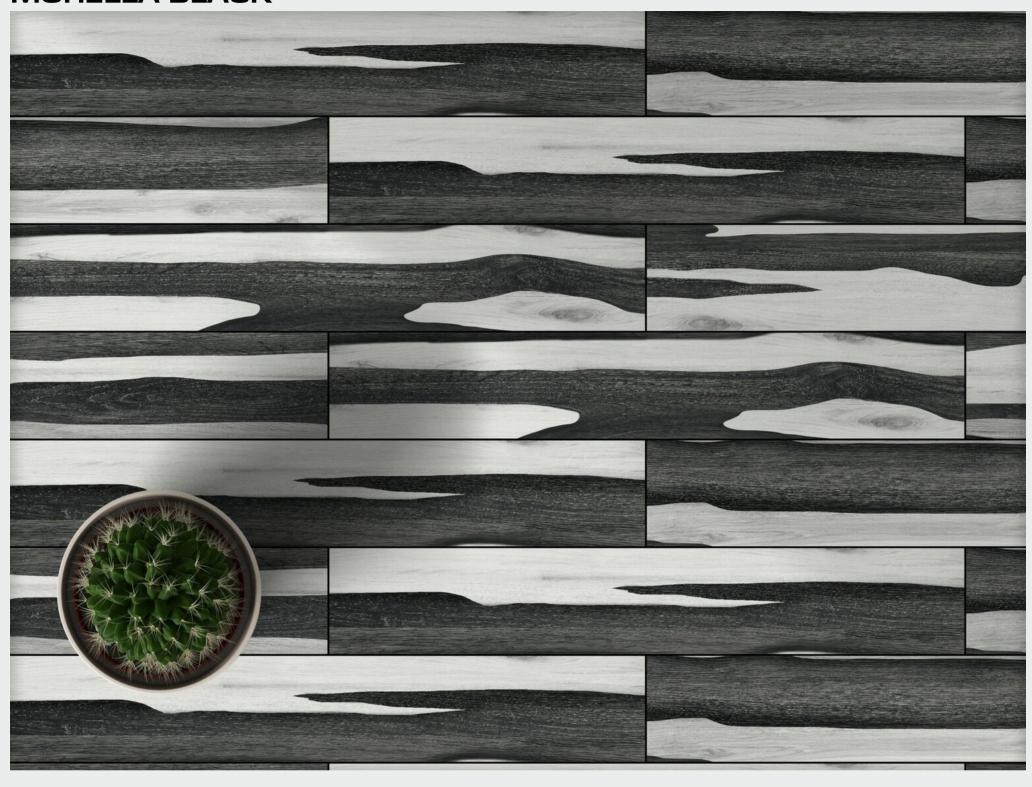

# MORELLA SERIES

200 X 1200 MM -WOODEN STRIPES

MORELLA MULTY

MORELLA CHEVRON

MORELLA ALMOND

MORELLA GREY

MORELLA BLACK

#### **MORELLA BLACK**

## **MORELLA BLACK**