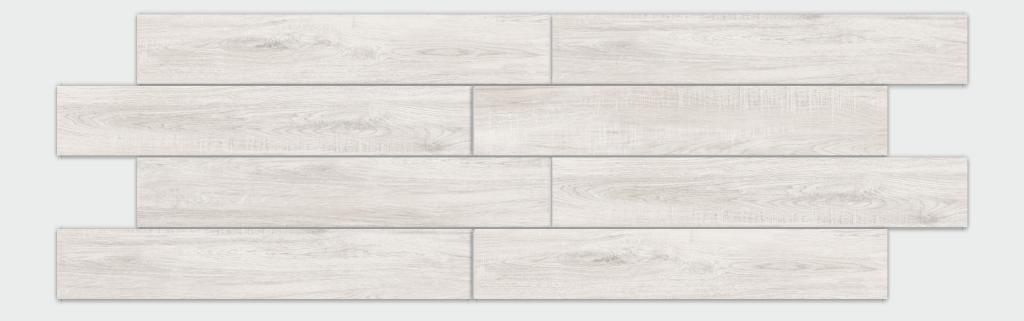

The Elegant 200 X 1200 MM size provides a modern aesthetic, lending a sense of expansiveness and luxury to any living spaces. Its unique dimension creates a statement, differentiating it from common tiles and providing a more seamless look with fewer grout lines.