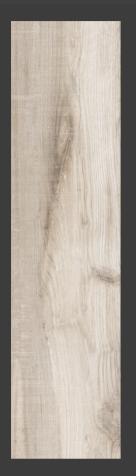

### **GRAPHITE SERIES**

200 X 1200 MM -WOODEN STRIPES

GRAPHITE GRIS

GRAPHITE BEIGE

GRAPHITE HONEY

GRAPHITE COPPER ORANGE

GRAPHITE BROWN

GRAPHITE CHOCO

#### **GRAPHITE HONEY**