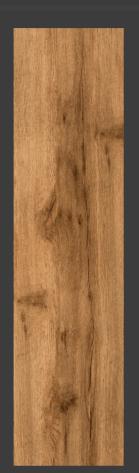

### **GRAPHITE SERIES**

200 X 1200 MM -WOODEN STRIPES

GRAPHITE GRIS

GRAPHITE BEIGE

GRAPHITE HONEY

GRAPHITE COPPER ORANGE

GRAPHITE BROWN

GRAPHITE CHOCO

#### **GRAPHITE GRIS**

#### **GRAPHITE GRIS**

SIZE FINISH THICKNESS RANDOM 5