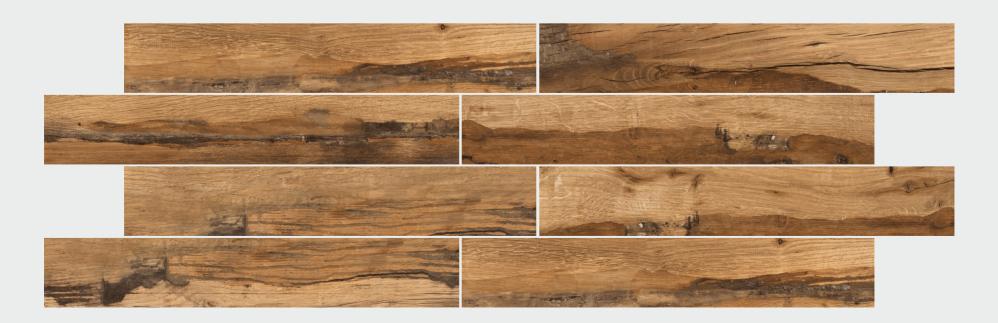

STRIPES



WALNUT BEIGE



WALNUT HONEY



WALNUT ROVER



WALNUT BROWN



WALNUT COFFEE



WALNUT TORTORA



WALNUT WHITE

#### **WALNUT BEIGE**

SIZE THICKNESS RANDOM Natt 10.0 MM 6











#### **WALNUT HONEY**











### **WALNUT ROVER**



#### **WALNUT ROVER**











#### **WALNUT BROWN**

SIZE THICKNESS RANDOM Natt 10.0 MM 5











**WALNUT COFFEE** 











#### **WALNUT TORTORA**



#### **WALNUT TORTORA**











#### **WALNUT WHITE**











# WOODMILL SERIES

200 X 1200 MM -WOODEN STRIPES



WOODMILL MIELE



WOODMILL BEIGE



WOODMILL HONEY



WOODMILL BROWN



WOODMILL GRIS



WOODMILL TORTORA

#### **WOODMILL MIELE**

SIZE THICKNESS RANDOM Natt 10.0 MM 7











### **WOODMILL BEIGE**











#### **WOODMILL HONEY**



#### **WOODMILL HONEY**











#### **WOODMILL BROWN**

SIZE THICKNESS RANDOM Natt 10.0 MM 7











### **WOODMILL GRIS**











#### **WOODMILL GRIS**



#### **WOODMILL TORTORA**











# ZEBRANO SERIES

200 X 1200 MM -WOODEN STRIPES



ZEBRANO CREMA



ZEBRANO BEIGE



ZEBRANO BIANCO



ZEBRANO WHITE

#### **ZEBRANO CREMA**

SIZE THICKNESS RANDOM 10.0 MM











#### **ZEBRANO BEIGE**











#### **ZEBRANO BEIGE**



#### **ZEBRANO BIANCO**











#### **ZEBRANO WHITE**



#### **ZEBRANO WHITE**