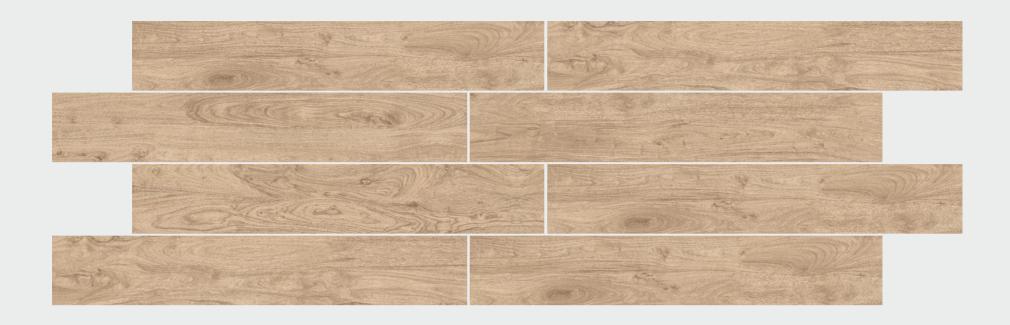

### **GRAPHITE SERIES**

200 X 1200 MM -WOODEN STRIPES

GRAPHITE GRIS

GRAPHITE BEIGE

GRAPHITE HONEY

GRAPHITE COPPER ORANGE

GRAPHITE BROWN

GRAPHITE CHOCO

#### **GRAPHITE BEIGE**

SIZE THICKNESS RANDOM Natt 10.0 MM 5