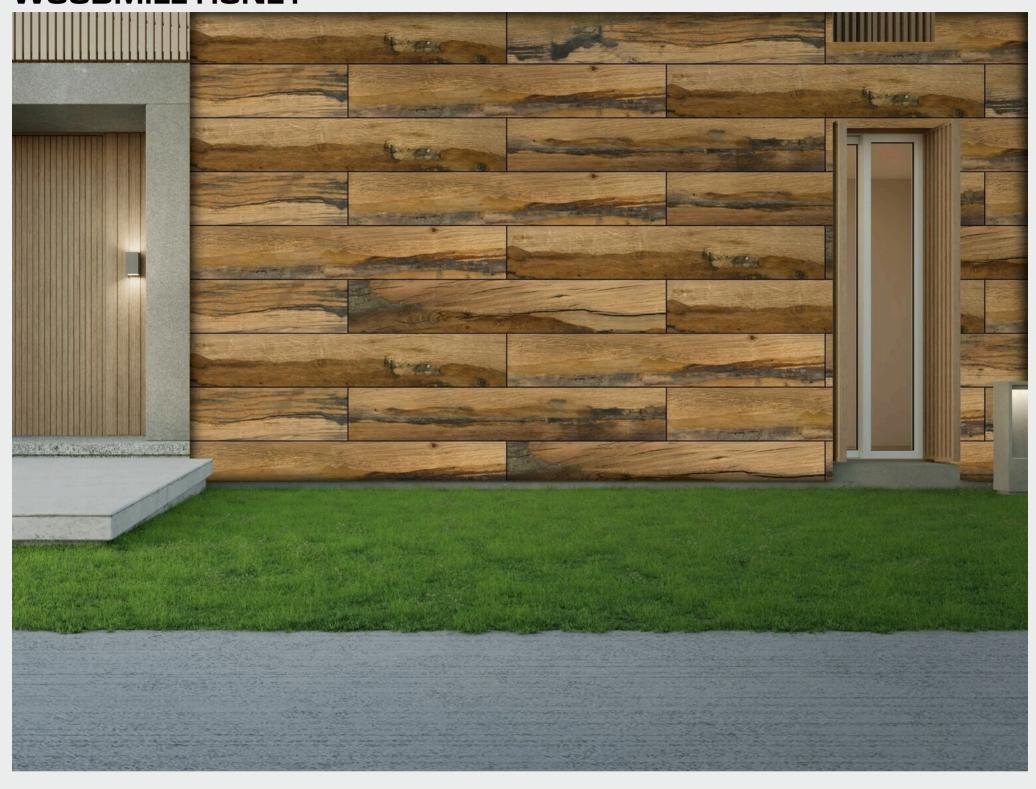

# WOODMILL SERIES

200 X 1200 MM -WOODEN STRIPES

WOODMILL MIELE

WOODMILL BEIGE

WOODMILL HONEY

WOODMILL BROWN

WOODMILL GRIS

WOODMILL TORTORA

#### **WOODMILL HONEY**