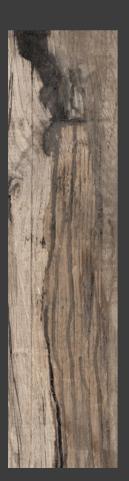

### **GRAPHITE SERIES**

200 X 1200 MM -WOODEN STRIPES

GRAPHITE GRIS

GRAPHITE BEIGE

GRAPHITE HONEY

GRAPHITE COPPER ORANGE

GRAPHITE BROWN

GRAPHITE CHOCO

#### **GRAPHITE GRIS**

#### **GRAPHITE GRIS**

SIZE FINISH THICKNESS RANDOM 5