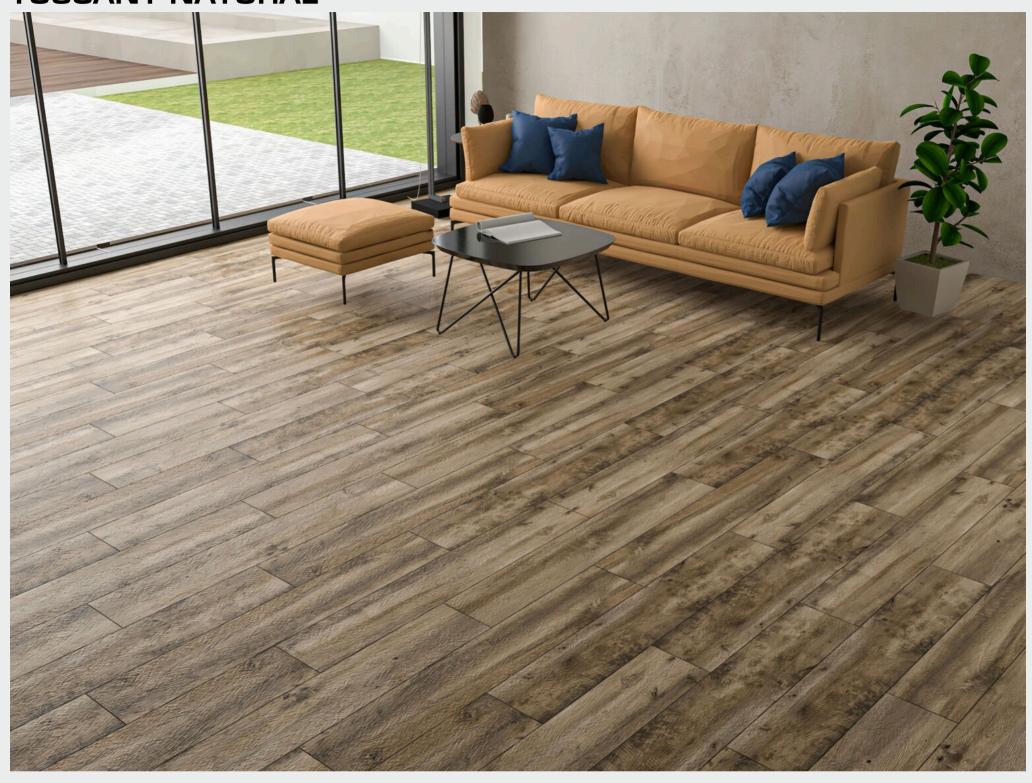

## TUSCANY SERIES

200 X 1200 MM -WOODEN STRIPES

TUSCANY BEIGE

TUSCANY CREMA

TUSCANY BROWN

TUSCANY NATURAL

TUSCANY CHOCO

**TUSCANY GRIS** 

TUSCANY GREY