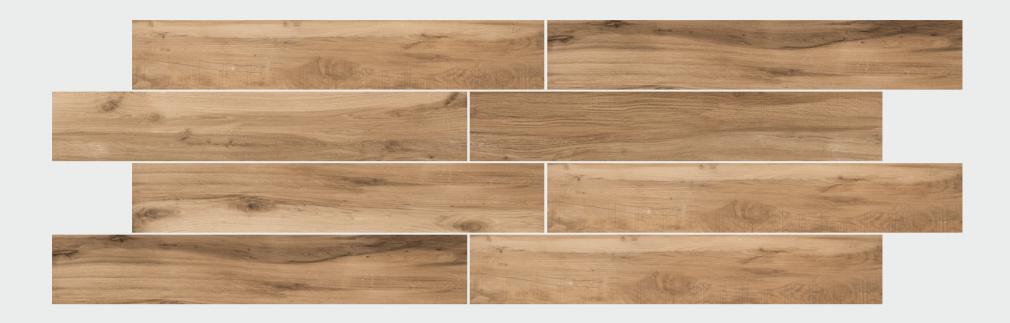

The Elegant 200 X 1200 MM size provides a modern aesthetic, lending a sense of expansiveness and luxury to any living spaces. Its unique dimension creates a statement, differentiating it from common tiles and providing a more seamless look with fewer grout lines.

### **GRAPHITE SERIES**

200 X 1200 MM -WOODEN STRIPES

GRAPHITE GRIS

GRAPHITE BEIGE

GRAPHITE HONEY

GRAPHITE COPPER ORANGE

GRAPHITE BROWN

GRAPHITE CHOCO