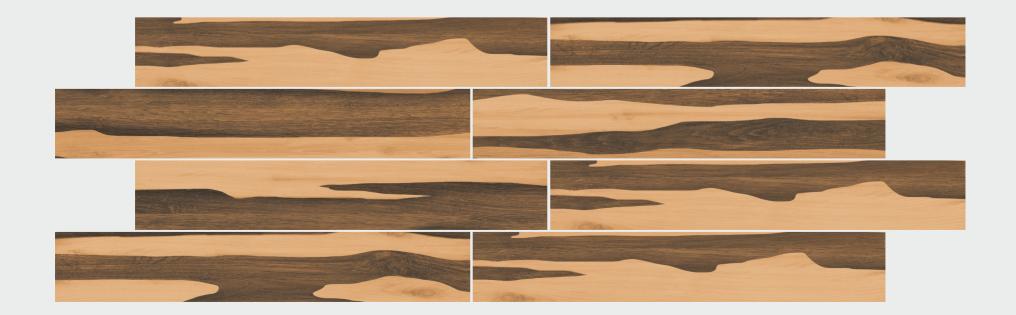

### **GRAPHITE SERIES**

200 X 1200 MM -WOODEN STRIPES

GRAPHITE GRIS

GRAPHITE BEIGE

GRAPHITE HONEY

GRAPHITE COPPER ORANGE

GRAPHITE BROWN

GRAPHITE CHOCO

GRAPHITE-WENGE

GRAPHITE WHITE

GRAPHITE GRIGIO

GRAPHITE BLACK