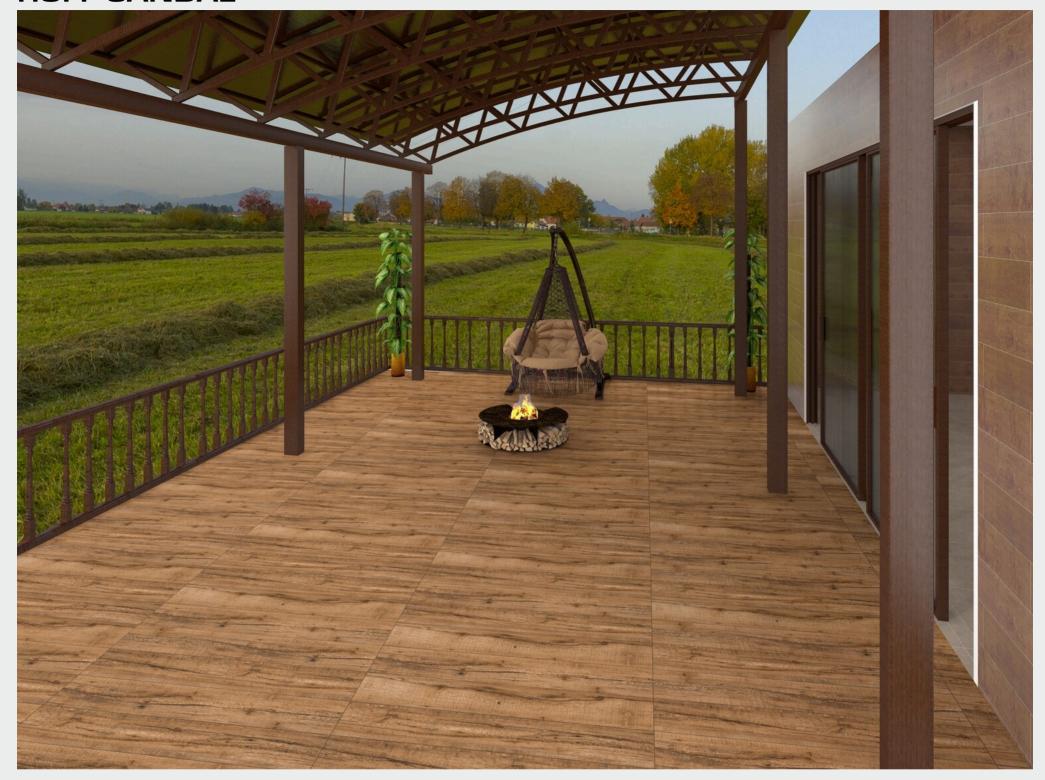

## RUFF SERIES

200 X 1200 MM -WOODEN STRIPES

RUFF BEIGE LIGHT

RUFF BEIGE

**RUFF GRIS** 

RUFF SANDAL

RUFF BROWN LIGHT

**RUFF BROWN** 

#### **RUFF SANDAL**

## **RUFF SANDAL**