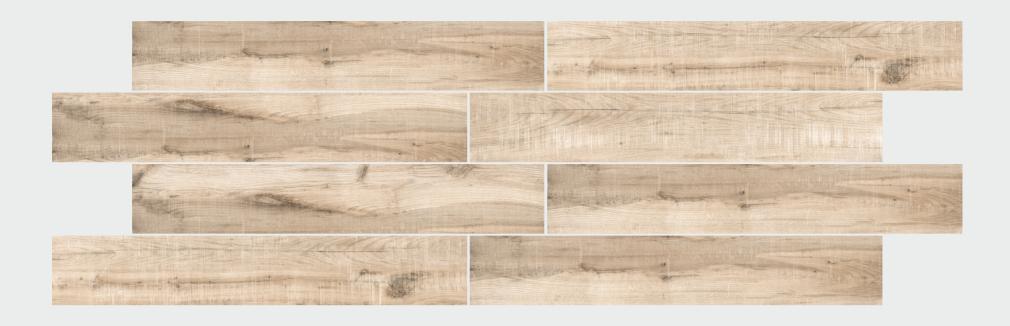

### **GRAPHITE SERIES**

200 X 1200 MM -WOODEN STRIPES

GRAPHITE GRIS

GRAPHITE BEIGE

GRAPHITE HONEY

GRAPHITE COPPER ORANGE

GRAPHITE BROWN

GRAPHITE CHOCO

#### **GRAPHITE HONEY**