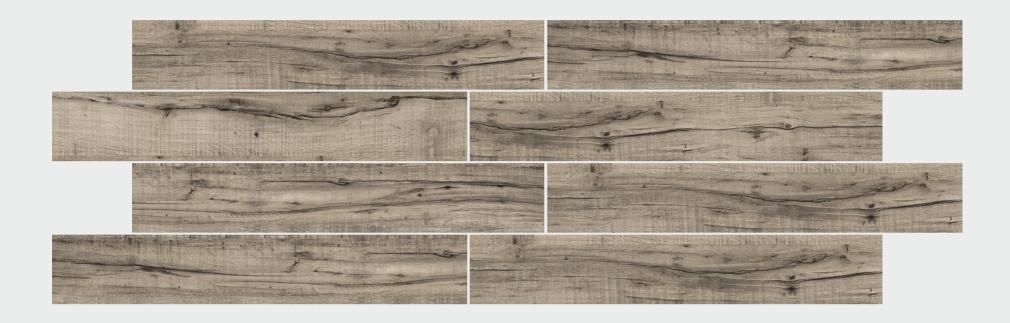

### **GRAPHITE SERIES**

200 X 1200 MM -WOODEN STRIPES

GRAPHITE GRIS

GRAPHITE BEIGE

GRAPHITE HONEY

GRAPHITE COPPER ORANGE

GRAPHITE BROWN

GRAPHITE CHOCO

#### **GRAPHITE-WENGE**

SIZE FINISH THICKNESS RANDOM 5