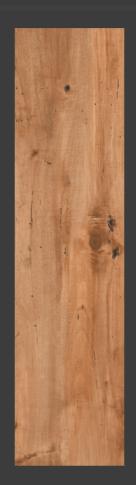

### **GRAPHITE SERIES**

200 X 1200 MM -WOODEN STRIPES

GRAPHITE GRIS

GRAPHITE BEIGE

GRAPHITE HONEY

GRAPHITE COPPER ORANGE

GRAPHITE BROWN

GRAPHITE CHOCO

#### **GRAPHITE GRIS**

#### **GRAPHITE GRIS**

SIZE FINISH THICKNESS RANDOM 5