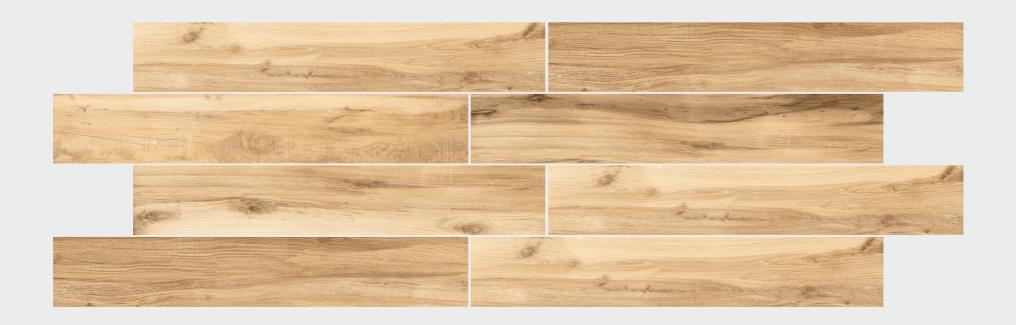

The Elegant 200 X 1200 MM size provides a modern aesthetic, lending a sense of expansiveness and luxury to any living spaces. Its unique dimension creates a statement, differentiating it from common tiles and providing a more seamless look with fewer grout lines.

### **GRAPHITE SERIES**

200 X 1200 MM -WOODEN STRIPES

GRAPHITE GRIS

GRAPHITE BEIGE

GRAPHITE HONEY

GRAPHITE COPPER ORANGE

GRAPHITE BROWN

GRAPHITE CHOCO