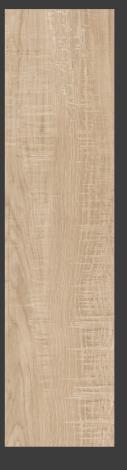

### **GRAPHITE SERIES**

200 X 1200 MM -WOODEN STRIPES

GRAPHITE GRIS

GRAPHITE BEIGE

GRAPHITE HONEY

GRAPHITE COPPER ORANGE

GRAPHITE BROWN

GRAPHITE CHOCO

#### **GRAPHITE GRIS**

#### **GRAPHITE GRIS**

SIZE FINISH THICKNESS RANDOM 5