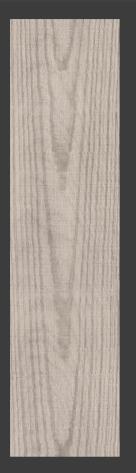

### **GRAPHITE SERIES**

200 X 1200 MM -WOODEN STRIPES

GRAPHITE GRIS

GRAPHITE BEIGE

GRAPHITE HONEY

GRAPHITE COPPER ORANGE

GRAPHITE BROWN

GRAPHITE CHOCO

#### **GRAPHITE GRIS**

#### **GRAPHITE GRIS**

SIZE FINISH THICKNESS RANDOM 5