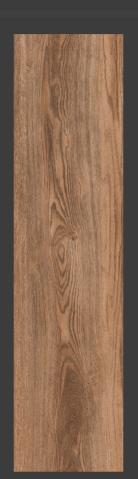

### **GRAPHITE SERIES**

200 X 1200 MM -WOODEN STRIPES

GRAPHITE GRIS

GRAPHITE BEIGE

GRAPHITE HONEY

GRAPHITE COPPER ORANGE

GRAPHITE BROWN

GRAPHITE CHOCO

#### **GRAPHITE GRIS**

#### **GRAPHITE GRIS**

SIZE FINISH THICKNESS RANDOM 5