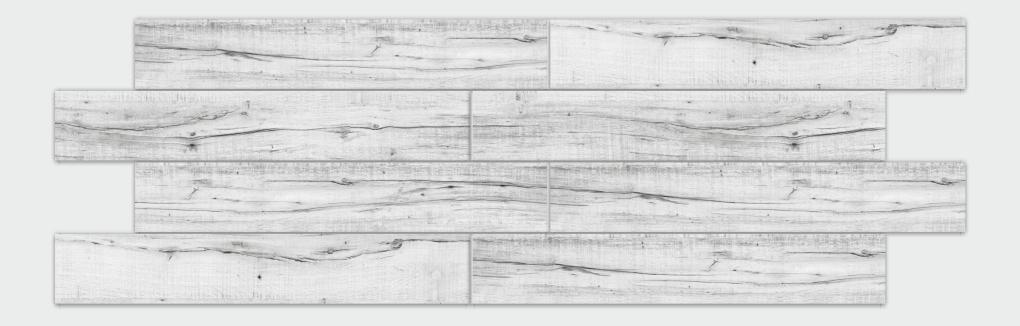

## VINTAGE WOOD SERIES

200 X 1200 MM -WOODEN STRIPES

VINTAGE WOOD HONEY

VINTAGE WOOD ALMOND

VINTAGE WOOD COFFEE

VINTAGE WOOD SNOW

The Elegant 200 X 1200 MM size provides a modern aesthetic, lending a sense of expansiveness and luxury to any living spaces. Its unique dimension creates a statement, differentiating it from common tiles and providing a more seamless look with fewer grout lines.