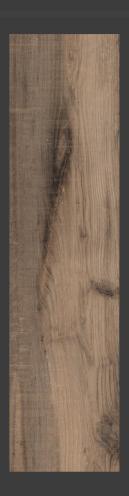

### **GRAPHITE SERIES**

200 X 1200 MM -WOODEN STRIPES

GRAPHITE GRIS

GRAPHITE BEIGE

GRAPHITE HONEY

GRAPHITE COPPER ORANGE

GRAPHITE BROWN

GRAPHITE CHOCO

#### **GRAPHITE HONEY**