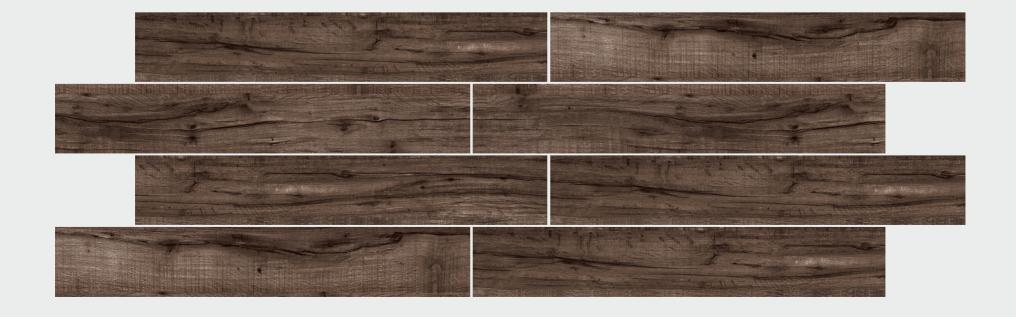

### **GRAPHITE SERIES**

200 X 1200 MM -WOODEN STRIPES

GRAPHITE GRIS

GRAPHITE BEIGE

GRAPHITE HONEY

GRAPHITE COPPER ORANGE

GRAPHITE BROWN

GRAPHITE CHOCO

The Elegant 200 X 1200 MM size provides a modern aesthetic, lending a sense of expansiveness and luxury to any living spaces. Its unique dimension creates a statement, differentiating it from common tiles and providing a more seamless look with fewer grout lines.