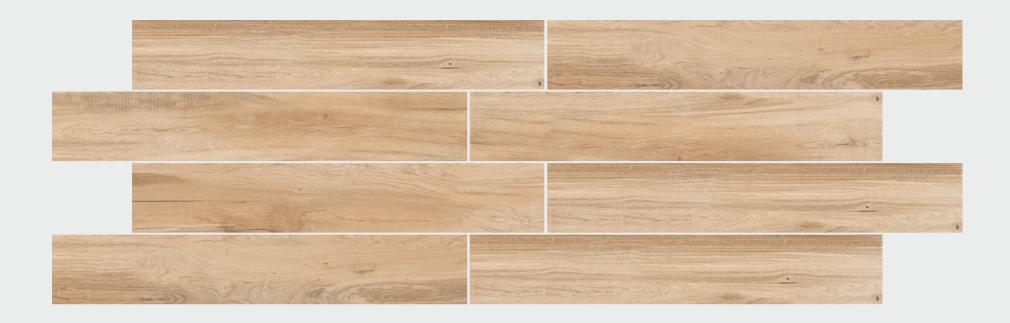

### **GRAPHITE SERIES**

200 X 1200 MM -WOODEN STRIPES

GRAPHITE GRIS

GRAPHITE BEIGE

GRAPHITE HONEY

GRAPHITE COPPER ORANGE

GRAPHITE BROWN

GRAPHITE CHOCO

#### **GRAPHITE GRIS**

#### **GRAPHITE GRIS**

SIZE FINISH THICKNESS RANDOM 5