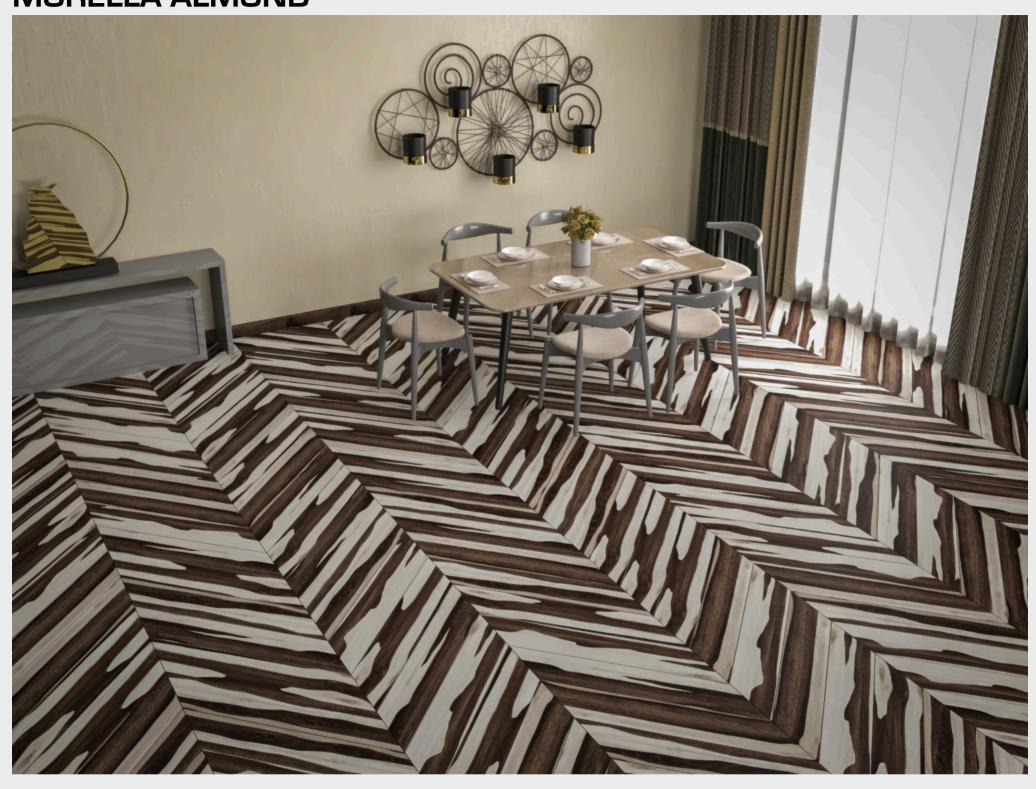

# MORELLA SERIES

200 X 1200 MM -WOODEN STRIPES

MORELLA MULTY

MORELLA CHEVRON

MORELLA ALMOND

MORELLA GREY

MORELLA BLACK

## **MORELLA ALMOND**