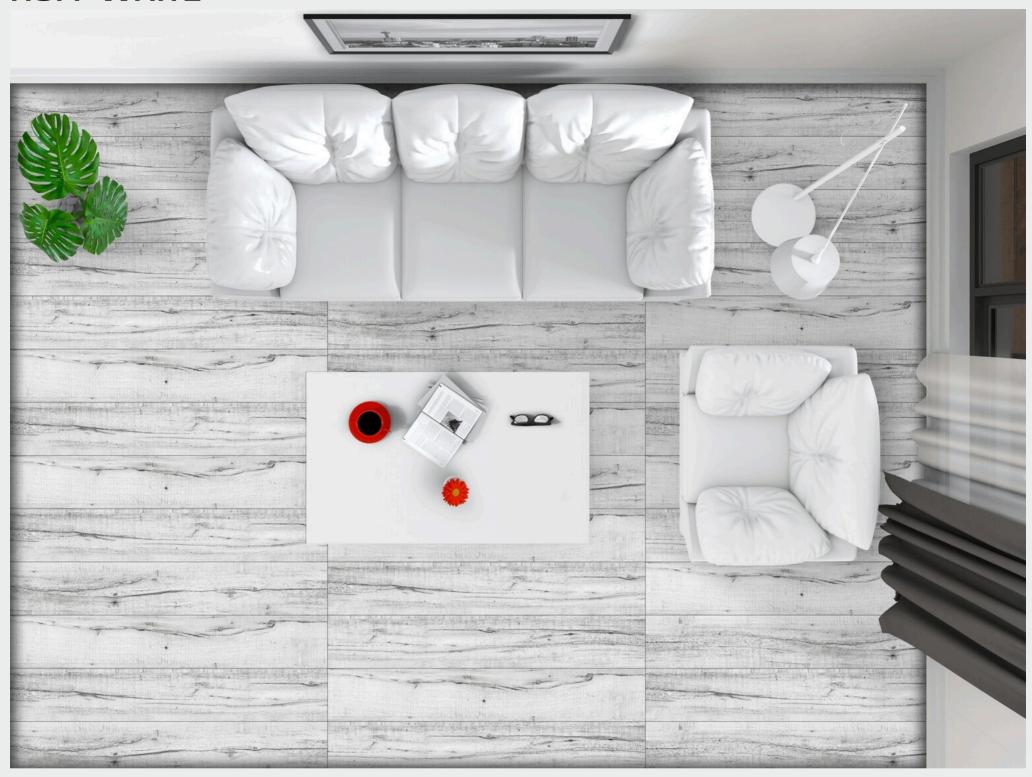

The Elegant 200 X 1200 MM size provides a modern aesthetic, lending a sense of expansiveness and luxury to any living spaces. Its unique dimension creates a statement, differentiating it from common tiles and providing a more seamless look with fewer grout lines.