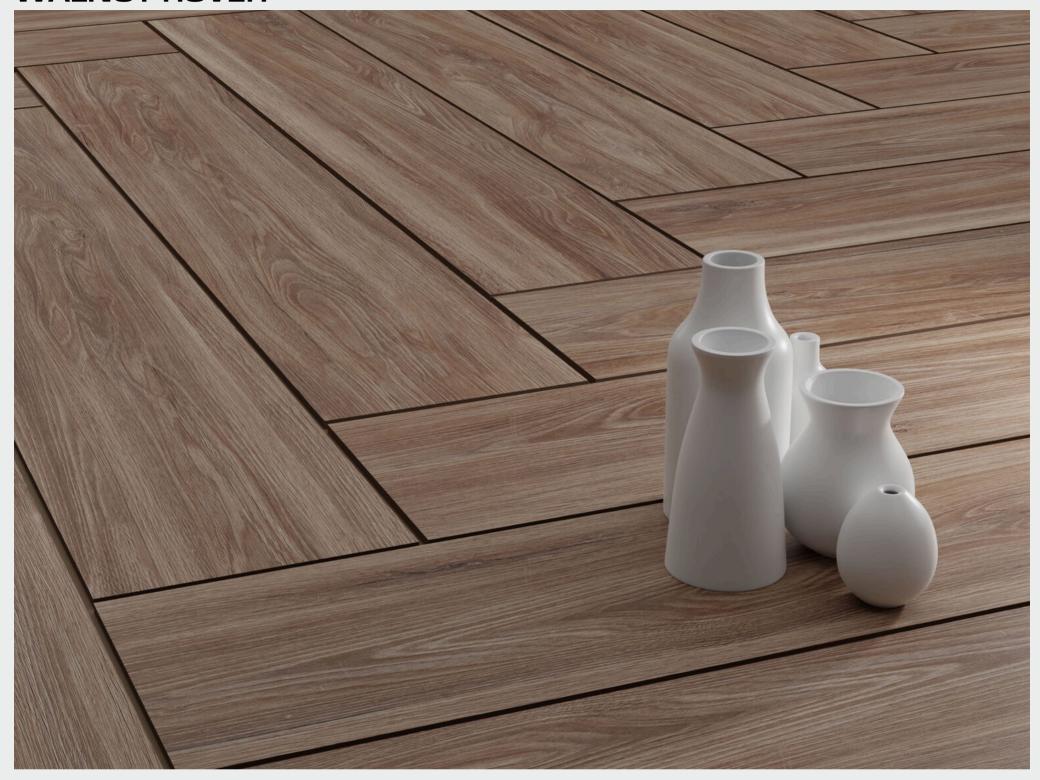

## WALNUT SERIES

200 X 1200 MM -WOODEN STRIPES

WALNUT BEIGE

WALNUT HONEY

WALNUT ROVER

WALNUT BROWN

WALNUT COFFEE

WALNUT TORTORA

WALNUT WHITE