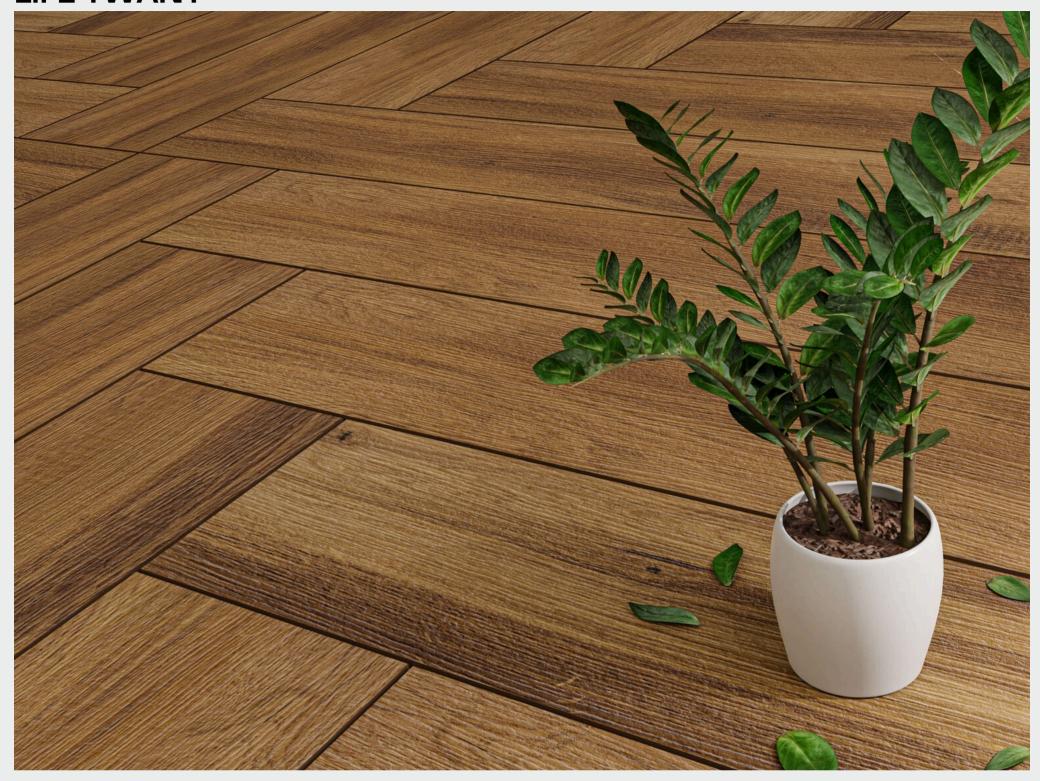

10.0 MM 5











#### **KASHMIR ALMOND**











#### **KASHMIR ALMOND**



#### **KASHMIR SNOW**

SIZE FINISH THICKNESS RANDOM 5











#### **KASHMIR SNOW**



#### **KASHMIR CARBON**

THICKNESS SIZE FINISH **RANDOM** 10.0 MM













# LIFE SERIES

#### 200 X 1200 MM -WOODEN STRIPES



LIFE AVORIO



LIFE MIELE



LIFE GRIS



LIFE TORTORA



LIFE NOCCIOLA



LIFE TWANY



LIFE COPPER



LIFE NOCE



LIFE-WENGE

#### **LIFE AVORIO**



#### **LIFE AVORIO**

SIZE FINISH THICKNESS RANDOM 5











#### LIFE MIELE

SIZE FINISH THICKNESS RANDOM 10.0 MM 5











#### **LIFE GRIS**











#### **LIFE TORTORA**

SIZE FINISH THICKNESS RANDOM 10.0 MM 5











#### LIFE NOCCIOLA











#### **LIFE NOCCIOLA**



#### **LIFE TWANY**











#### **LIFE TWANY**



#### **LIFE COPPER**











#### **LIFE NOCE**

SIZE FINISH THICKNESS RANDOM 10.0 MM 5











### LIFE-WENGE

SIZE FINISH THICKNESS RANDOM 5











# LONDON SERIES

200 X 1200 MM -WOODEN STRIPES



LONDON CREMA



LONDON ROSE



LONDON WALNUT



LONDON NATURAL



LONDON GREY

#### **LONDON CREMA**



#### **LONDON CREMA**

SIZE FINISH THICKNESS RANDOM 5











#### **LONDON ROSE**



#### **LONDON ROSE**











#### **LONDON WALNUT**

SIZE FINISH THICKNESS RANDOM Natt 10.0 MM 5











#### LONDON NATURAL











#### **LONDON GREY**











# LUCENT SERIES

200 X 1200 MM -WOODEN STRIPES



LUCENT BEIGE



LUCENT HONEY



LUCENT COPPER



LUCENT BROWN



LUCENT CHOCO



LUCENT WHITE



LUCENT GRIGIO



LUCENT GREY

#### **LUCENT BEIGE**



#### **LUCENT BEIGE