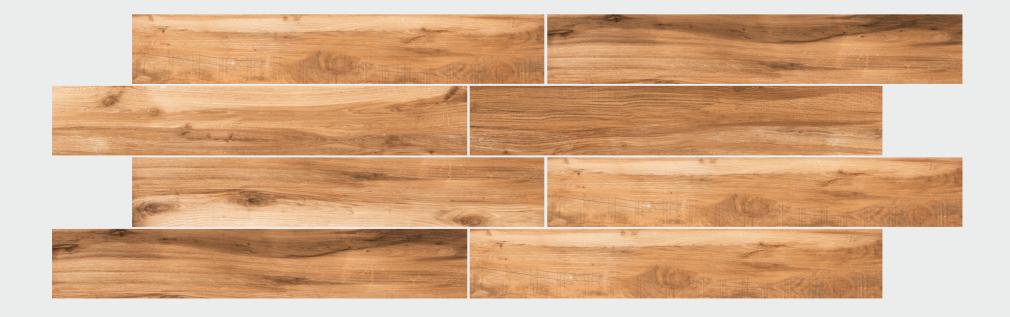

# ROTTEN SERIES

200 X 1200 MM -WOODEN STRIPES

ROTTEN BEIGE

ROTTEN HONEY

ROTTEN COPPER

ROTTEN BROWN

ROTTEN WHITE

ROTTEN GRIGIO

ROTTEN BLACK

ROTTEN VIVANTA