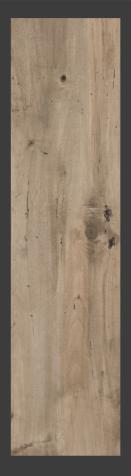

### **GRAPHITE SERIES**

200 X 1200 MM -WOODEN STRIPES

GRAPHITE GRIS

GRAPHITE BEIGE

GRAPHITE HONEY

GRAPHITE COPPER ORANGE

GRAPHITE BROWN

GRAPHITE CHOCO

#### **GRAPHITE BEIGE**

SIZE THICKNESS RANDOM Natt 10.0 MM 5