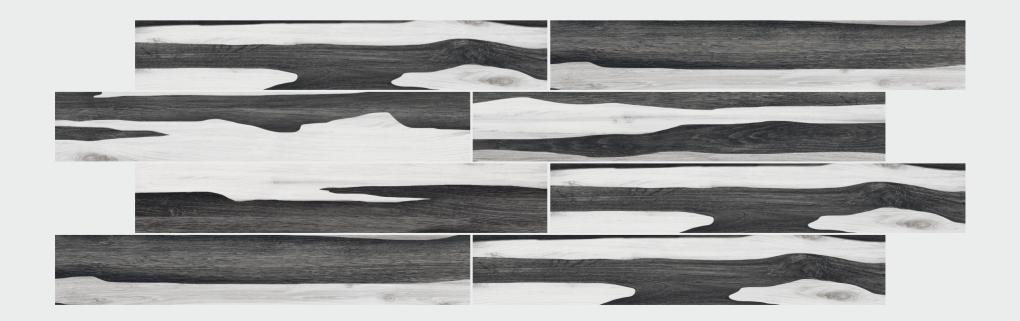

# MORELLA SERIES

200 X 1200 MM -WOODEN STRIPES

MORELLA MULTY

MORELLA CHEVRON

MORELLA ALMOND

MORELLA GREY

MORELLA BLACK

#### **MORELLA BLACK**

## **MORELLA BLACK**