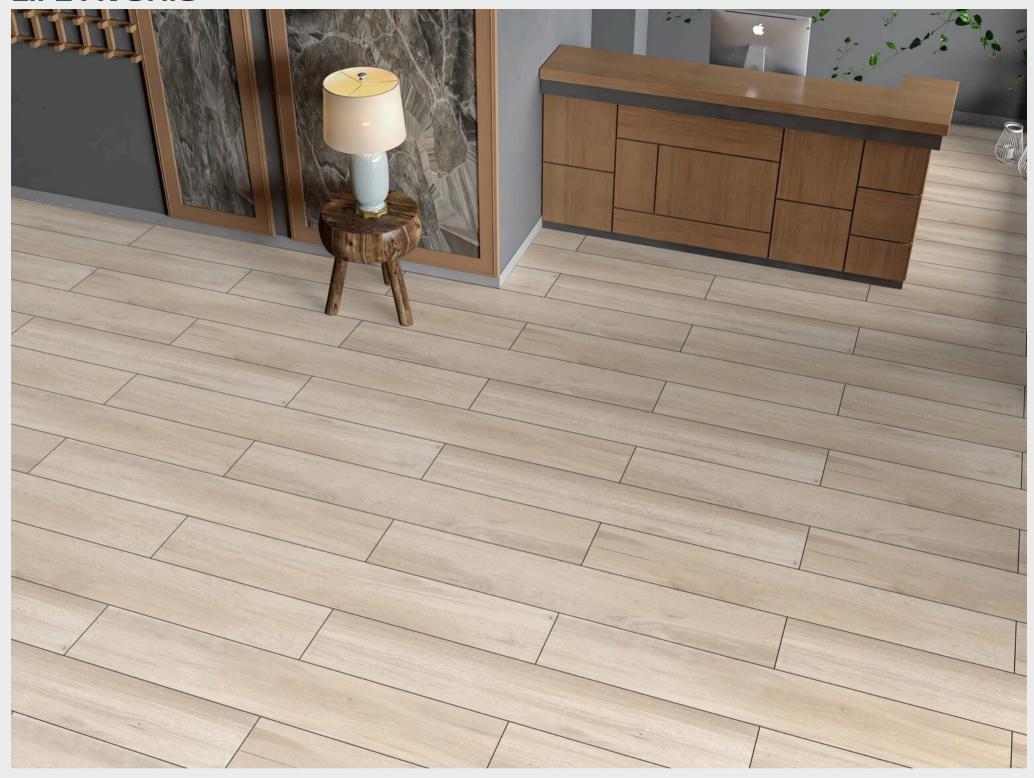

The Elegant 200 X 1200 MM size provides a modern aesthetic, lending a sense of expansiveness and luxury to any living spaces. Its unique dimension creates a statement, differentiating it from common tiles and providing a more seamless look with fewer grout lines.