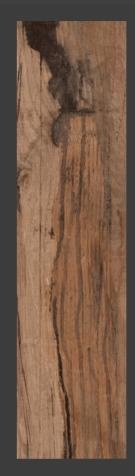

### **GRAPHITE SERIES**

200 X 1200 MM -WOODEN STRIPES

GRAPHITE GRIS

GRAPHITE BEIGE

GRAPHITE HONEY

GRAPHITE COPPER ORANGE

GRAPHITE BROWN

GRAPHITE CHOCO

#### **GRAPHITE GRIS**

#### **GRAPHITE GRIS**

SIZE FINISH THICKNESS RANDOM 5