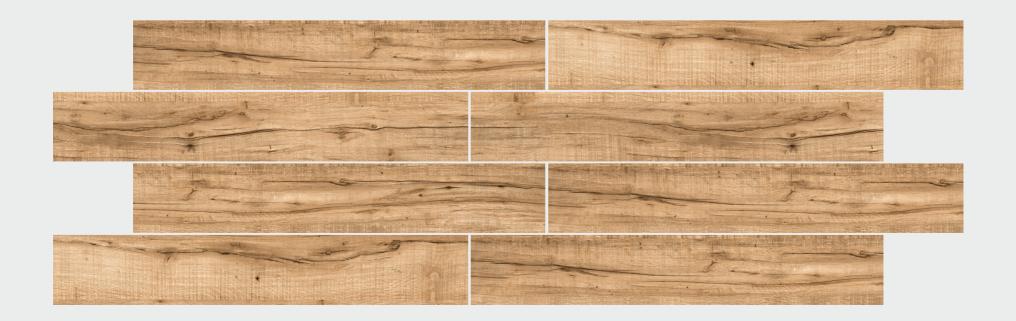

# KASHMIR SERIES

200 X 1200 MM -WOODEN STRIPES

KASHMIR WALNUT

KASHMIR WILD

KASHMIR CHERRY

KASHMIR ALMOND

KASHMIR SNOW

KASHMIR CARBON

#### **KASHMIR WILD**