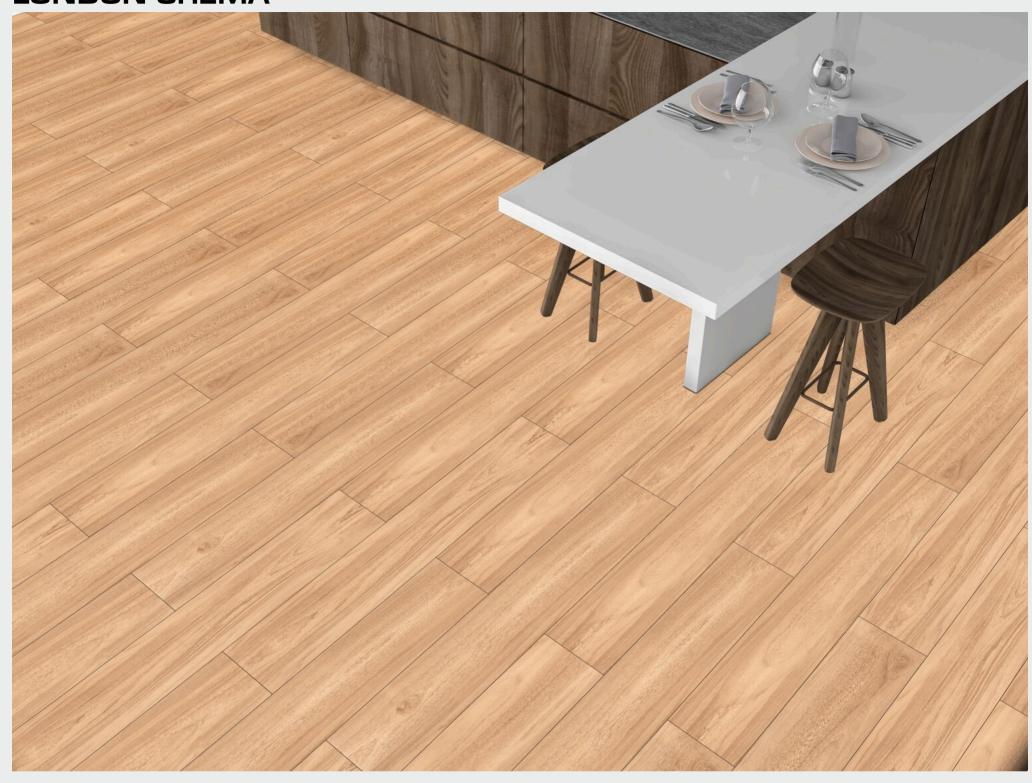

# LONDON SERIES

200 X 1200 MM -WOODEN STRIPES

LONDON CREMA

LONDON ROSE

LONDON WALNUT

LONDON NATURAL

LONDON GREY

#### **LONDON CREMA**

#### **LONDON CREMA**

SIZE FINISH THICKNESS RANDOM 5