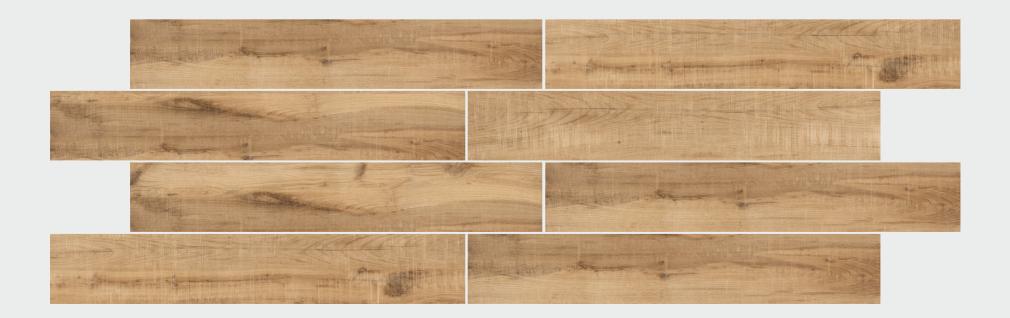

### **GRAPHITE SERIES**

200 X 1200 MM -WOODEN STRIPES

GRAPHITE GRIS

GRAPHITE BEIGE

GRAPHITE HONEY

GRAPHITE COPPER ORANGE

GRAPHITE BROWN

GRAPHITE CHOCO

#### **GRAPHITE COPPER ORANGE**